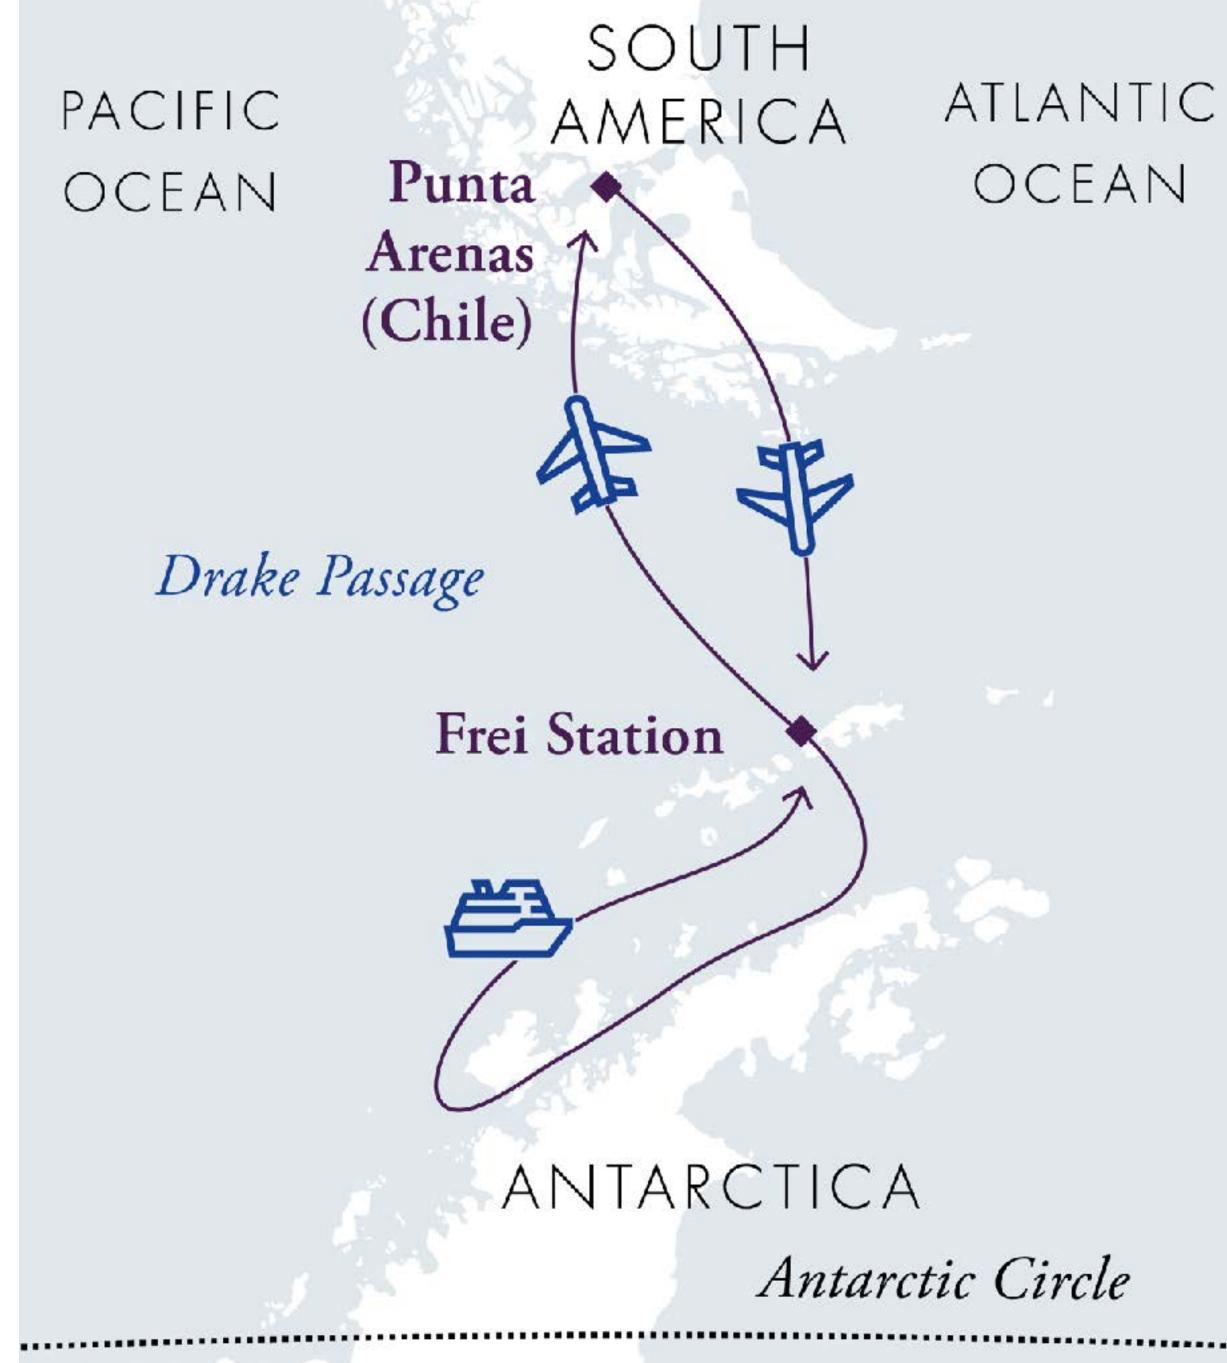

SAMPLE ROUTE

# An 8-Day / 7-Night Expedition

The Classic Antarctica air-cruise is our most popular Antarctica expedition itinerary. Once arriving by flight to Antarctica, you will sail between the South Shetland Islands and the western coast of the Antarctic Peninsula. Enjoy seeing ice-filled fjords and spectacular icebergs, while spotting penguins, seals, and whales that call the Last Continent home.