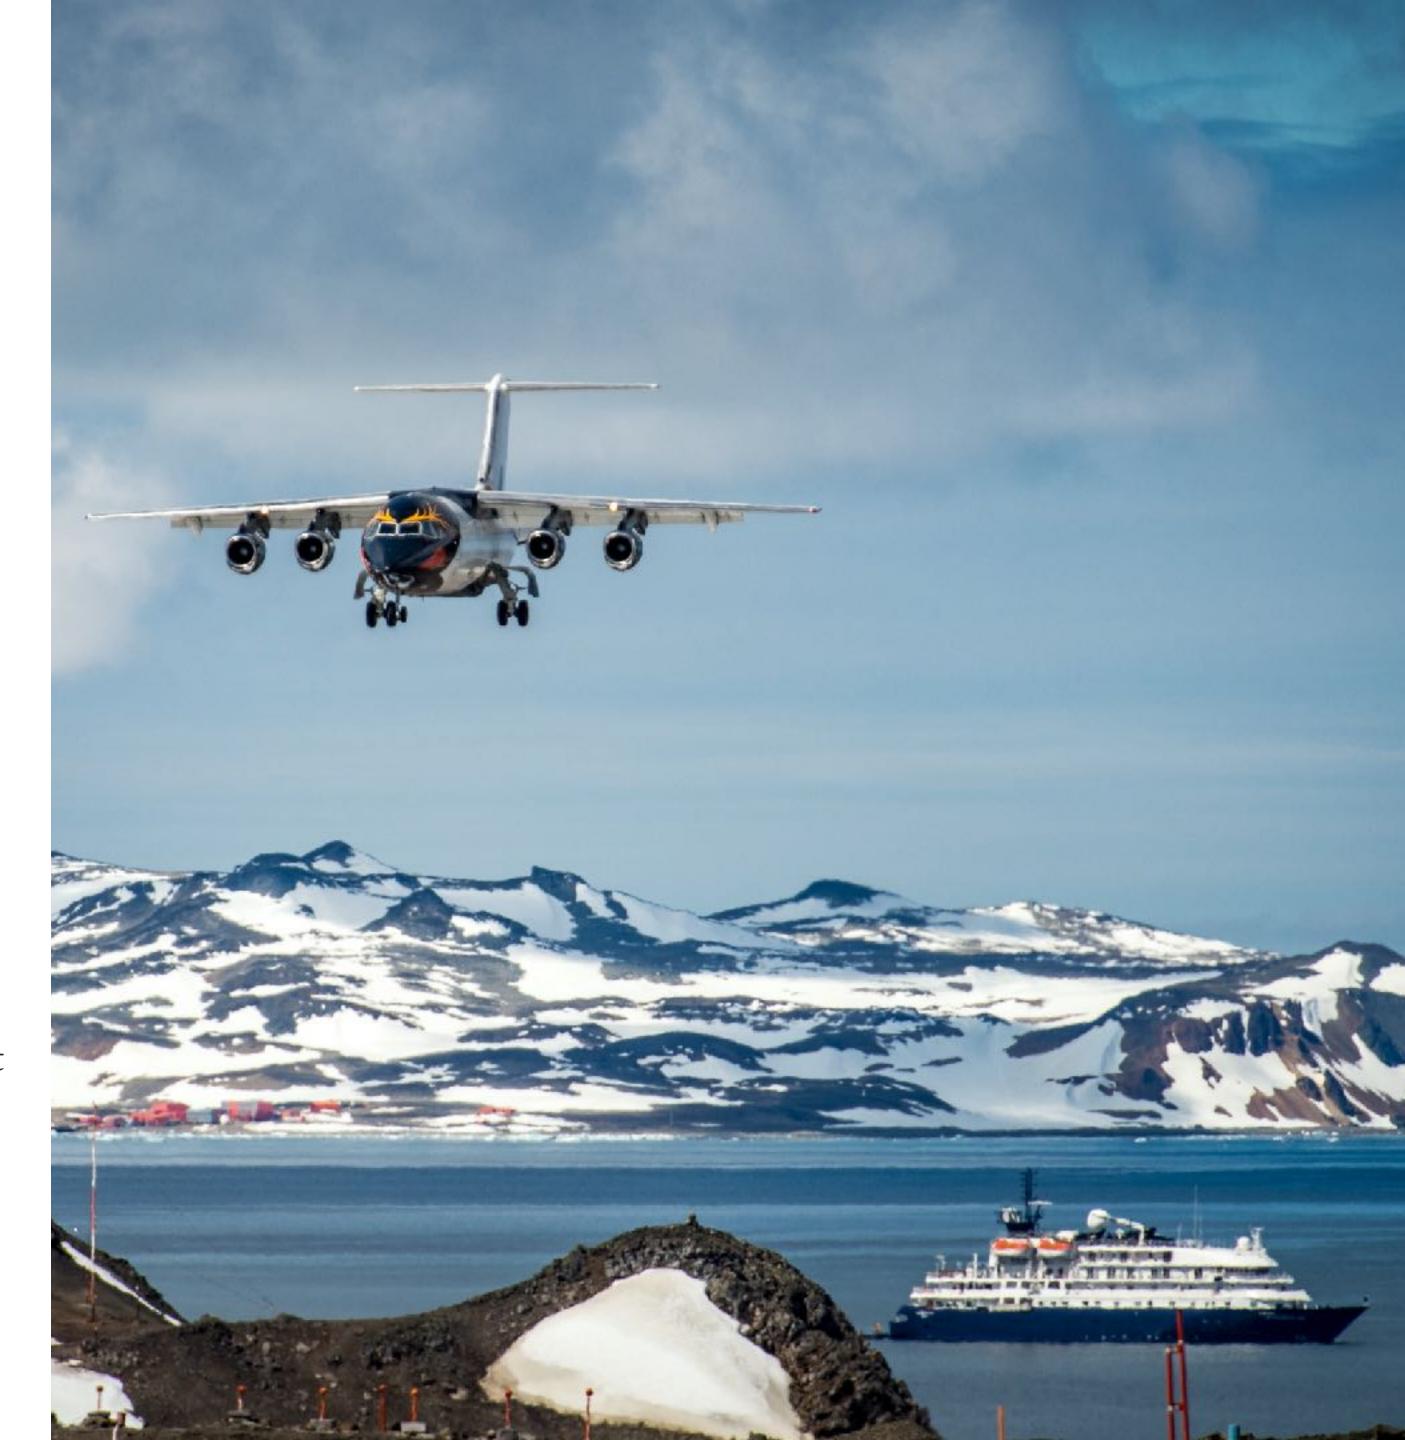

# Hebridean Sky: Your Antarctic Base

Hebridean Sky is a small, all-suite expedition vessel. The ship was built in 1992 and refurbished in 2005. In 2016 the ship underwent an extensive, multimillion-dollar renovation that transformed it into one of the finest small ships in the world. The ship offers elegant accommodations for adventurous exploration in Antarctica.

# An 8-Day / 7-Night Expedition

The Classic Antarctica air-cruise is our most popular Antarctica expedition itinerary. Once arriving by flight to Antarctica, you will sail between the South Shetland Islands and the western coast of the Antarctic Peninsula. Enjoy seeing ice-filled fjords and spectacular icebergs, while spotting penguins, seals, and whales that call the Last Continent home.