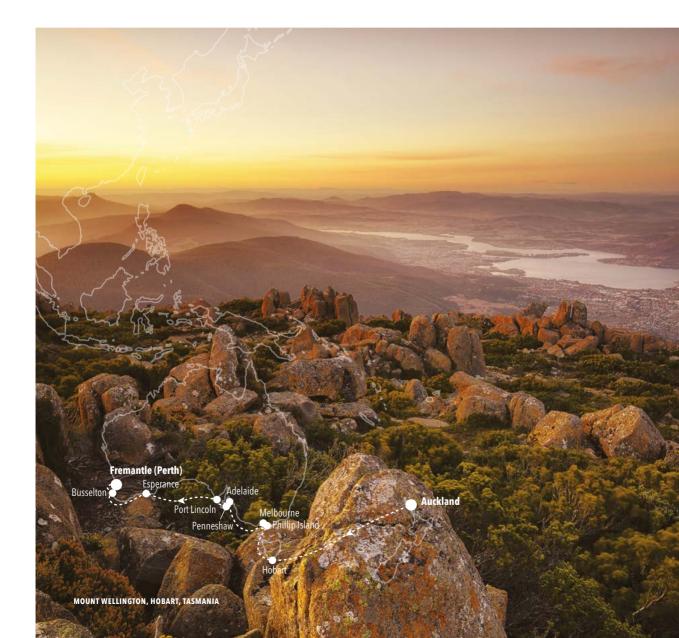

#### HOBART, TASMANIA (AUSTRALIA) / 1-2 March

A penal colony in times gone by, Hobart is Australia's secondoldest city and one of the world's most beautiful harbours. Encircled by dramatic cliffs, landscaped gardens, wavy mountains and endless ocean views, it must be seen to be believed. Generous sunshine and cool Antarctic breezes conspire to create some highly acclaimed wines, including several fabulous Pinot Noirs.

### **CHAPTER 5** FROM FREMANTLE (PERTH) TO SINGAPORE

### THE CALL OF THE WIND

Your Australia journey continues as we sail on to the craggy coastlines of the west and north-west, a largely pristine and unexplored part of the world. You'll see "Mars by the sea", the UNESCO World Heritage Ningaloo Reef coral gardens, and the Kimberley coast where time stands still. Uninhabited valleys and gorges rise up to meet high plateaus overlooking majestic waterfalls and gorgeous cliffs, all unchanged for millions of years. Then you'll move on to explore the islands of Indonesia, including breathtaking Bali.