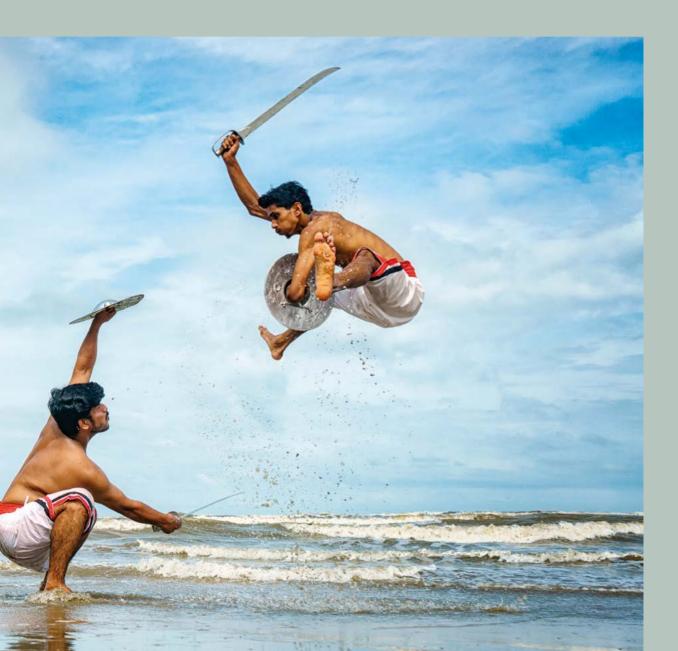

### 12 APRIL 2026 – COCHIN (INDIA)

Explore the colourful the streets in your very own Tuk-tuk, enjoy a traditional Keralan Sadhya lunch served on an immense banana leaf, witness a Kalaripayattu martial arts performance, and board a typical riverboat for a relaxing cruise down rustic Kerala backwaters used for centuries to transport local silks and spices.