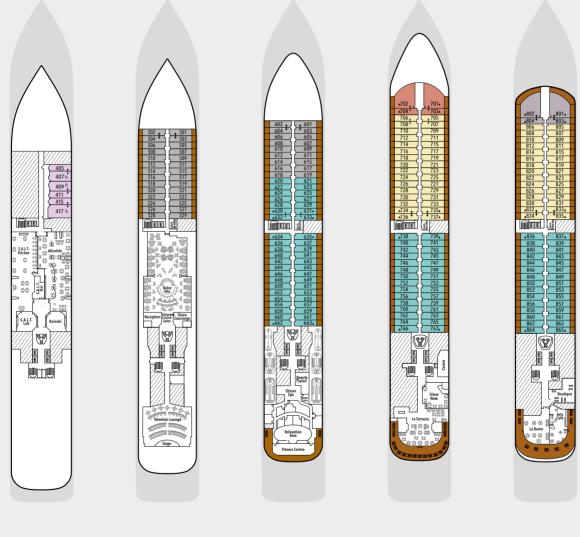

# The world of Silver Dawn

The ultimate flagship for an exceptional world cruise. *Silver Dawn* was created for the curious in all of us. Her thoroughly modern design incorporates classic elements for a timeless feel throughout a variety of stylish spaces and venues.