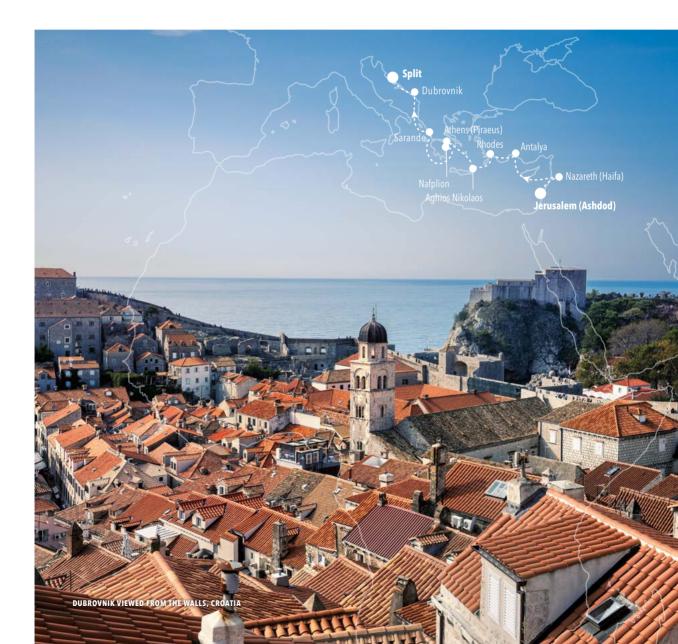

## CHAPTER 8 FROM JERUSALEM (ASHDOD) TO SPLIT

Next you'll visit the ancient city of Nazareth, with its captivating architecture, millennial customs and traditions, all framed by its biblical history. Then you'll foot upon two of Greece's most well-known islands, Rhodes and Crete, the latter welcoming us at Aghios Nikolas, a new world cruise destination. And as if one marvellous sea isn't enough, you'll also explore the Adriatic, known for its breathtaking coastline made of lush green hills that dive into crystal-clear waters.

#### RHODES (GREECE) / 5 May

Known for its stunning bays and beaches, impressive ancient ruins and colourful Old Town, Rhodes is an island hideaway like no other. The citadel, built by the Order of Knights of the Hospital of Saint John of Jerusalem, or Hospitallers for short, is one of the best-preserved medieval towns in all of Europe and a UNESCO World Heritage Site.

### SARANDE (ALBANIA) / 10 May

A new destination for our World Cruise, Sarande is a small seaside harbour featuring vast vistas and a lovely seaside promenade that spans the entire town. The gateway to the Albanian Riviera, it's a place where explorers have made their mark over and over again, while the area changed hands and empires, from Byzantine to Greek to Ottoman.

#### DUBROVNIK (CROATIA) / 11 May

A charming medieval city poised on the edge of a rocky outcrop overlooking the water, Dubrovnik is a sight to see. Small and entirely walkable, the old town is surrounded by ancient walls and dotted with towers, large baroque buildings, beautiful open-air public squares and small idyllic cafés. All this is set like a gem in the blue-green stone of the Eastern Adriatic.