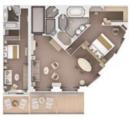

# The world of Silver Dawn

The ultimate flagship for an exceptional world cruise. *Silver Dawn* was created for the curious in all of us. Her thoroughly modern design incorporates classic elements for a timeless feel throughout a variety of stylish spaces and venues.

As we'll be sailing for 140 days on *The Curious and The Sea*, you'll have all the time in the world to enjoy *Silver Dawn*'s all-inclusive all-suite lifestyle.

Intimate enough for our legendary onboard ambience and personalised service, she features eight separate dining venues, including those from Sea And Land Taste, our unique culinary experience that brings the flavours, traditions and cuisines of your destination onboard. Whet your curiosity and your appetite with gourmet dining across a wide range of cuisines. And explore *Silver Dawn*'s unparalleled array of bars and lounges, from exciting hotspots to the cosiest of corners. And finally, indulge yourself in the sensual bliss of Otium, our pioneering wellness programme inspired by the ancient Roman art of comfort.