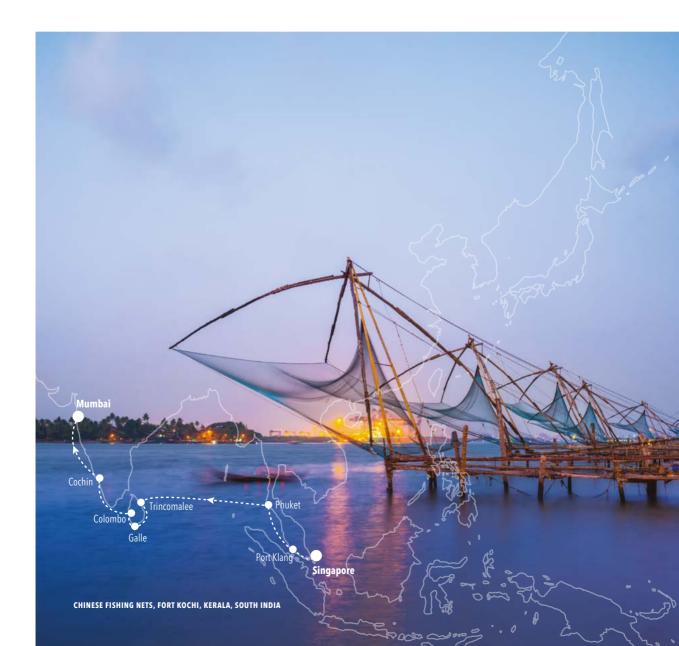

### **ROUTES OF SILK & SPICE**

Inspired by the ancient sea routes linking East and West, this itinerary touches upon five countries, all part of the historic Ancient Silk Road and Maritime Spice Routes. They all played a central role in the economic, cultural and political interactions between different peoples of the time. And they still do. This South Asian chapter features several extended stays and a deeper look at destinations ashore, including late departures from Trincomalee and Colombo, as well as overnights in Cochin and Singapore.

#### SINGAPORE (SINGAPORE) / 30-31 March

This island city-country is a heady blend of yesterday and tomorrow, with sparkling high-rises towering over traditional outdoor street markets. Your overnight stay will allow you to enjoy the many layers of this unique metropolis, and take in magical views over the Singapore Straits, the bay's canopy of amazing gardens, and world-renowned Supertree Grove.

### GALLE (SRI LANKA) / 9 April

Galle looks like a block of paradise carved into the southwest sea of Sri Lanka, with straight-edged beaches and shores that host a myriad of ancient monuments to navigation, including the Galle Lighthouse, Dutch Fort and Maritime Museum. Active since before Ancient Roman times, this ancient seaport is a distinctive mix of influences, peoples and stories.

### COCHIN (INDIA) / 12-13 April

A vital spice trading centre for the entire west coast of India from the 14th century onwards, *Kochi* was nicknamed "Queen of the Arabian Sea" by early navigators. Ruled by, or allied with, a variety of empires throughout its history – including the Chinese, Portuguese, Dutch and British – its wealth of cultural influences has shaped the odd streets and alleyways of this intriguing city. **EXCLUSIVE WORLD CRUISE EVENT** 