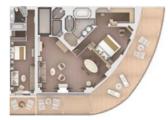

# The world of Silver Dawn

The ultimate flagship for an exceptional world cruise. *Silver Dawn* was created for the curious in all of us. Her thoroughly modern design incorporates classic elements for a timeless feel throughout a variety of stylish spaces and venues.

As we'll be sailing for 140 days on *The Curious and The Sea*, you'll have all the time in the world to enjoy *Silver Dawn*'s all-inclusive all-suite lifestyle.

Intimate enough for our legendary onboard ambience and personalised service, she features eight separate dining venues, including those from Sea And Land Taste, our unique culinary experience that brings the flavours, traditions and cuisines of your destination onboard. Whet your curiosity and your appetite with gourmet dining across a wide range of cuisines. And explore *Silver Dawn*'s unparalleled array of bars and lounges, from exciting hotspots to the cosiest of corners. And finally, indulge yourself in the sensual bliss of Otium, our pioneering wellness programme inspired by the ancient Roman art of comfort.