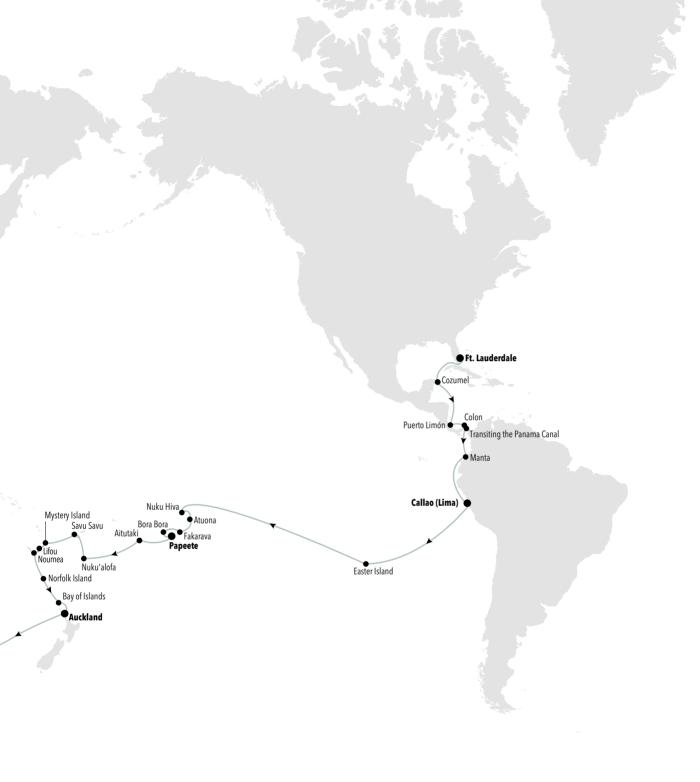

**CHAPTER 1** FROM FORT LAUDERDALE TO CALLAO (LIMA)

### A TALE OF TWO OCEANS

Your journey onboard Silver Dawn begins with a once-in-a-lifetime opportunity to sail both the Atlantic Ocean and the Pacific Ocean on the same day as we cross the famed Panama Canal, a must for any true travel connoisseur. In this chapter of your epic voyage we'll also visit brand new world cruise destinations such as coastal Puerto Limón in Costa Rica and the quaint low-key seaport of Manta in Ecuador. This extraordinary beginning ends with a sunrise arrival at Callao, the port of legendary Lima in Peru.

### PUERTO LIMÓN (COSTA RICA) / 11 January

Home to a large Afro-Costa Rican community, Puerto Limón is a captivating melting pot of peoples and influences, and is the place where Christopher Columbus first dropped anchor to explore this part of the world. Throughout their long and rich history, the town's *barrios* have seen more than their fair share of settlers, explorers, and, rumour has it, even pirates.

### PANAMA CANAL TRANSIT (PANAMA) / 13 January

The only waterway in the world where East becomes West, the worldfamous *Canal de Panamá* is 82 kilometres of seagoing history. For millennia, the world's navigators and explorers were forced to travel the lengthy and hazardous route around the southern tip of South America but only in the past century has this engineering marvel made this remarkable crossing possible every day.

#### MANTA (ECUADOR) / 15 January

An entirely new destination for our World Cruise, Manta is a scenic port also known as *San Pablo de Manta*. A trading post since pre-Colombian times, its irregular streets are full of quaint shops and restaurants, especially along the picturesque seaside *Avenida Malecón*. Just around the corner, wide and sweeping beaches such as *El Murciélago* lie idle under endless blue skies.

### **CHAPTER 2** FROM CALLAO (LIMA) TO PAPEETE

### AN EXPLORER'S PARADISE

One of the most anticipated segments of our voyage, it kicks off a 20-day exploration of top destinations across the South Pacific: from Easter Island -a must for every explorer - to the French Polynesia and the Cook Islands, named after famed navigator James Cook. You'll also call on the fascinating isles of Nuku Hiva and Atuona Hiva, both not visited by our World Cruise in over six years.

#### EASTER ISLAND (CHILE) / 25-26 January

One of the most remote inhabited islands in the world, *la Isla de Pascua* is a magical place of unique culture, rugged landscapes and singular history. Set against a backdrop of glistening turquoise waters and majestic volcano craters, the island's mysterious and ancient 1000 Moai statues are up to 22 metres tall: a UNESCO World Heritage Site you'll never forget.

### NUKU HIVA (FRENCH POLYNESIA) / 1 February

The largest of the French Polynesian Marquesas islands, Nuku Hiva was made famous by novelist Herman Melville who was held captive here by natives in 1842. You, on the other hand, will be captivated by the magnificence of this rarely visited destination as you follow in Melville's footsteps to explore the intimate beaches of a South Pacific island like no other.

### BORA BORA (FRENCH POLYNESIA) / 6 February

An extinct volcano surrounded by a lagoon and coral reef, this island's name in ancient Tahitian – *Pora pora mai te pora* – meant "created by the gods". They must have loved art, as the bays of Bora Bora are painted in a kaleidoscope of colours: dark indigo for deeper waters, blue and green pastels closer to shore, and coral reefs in thousands of reds, blues and purples.