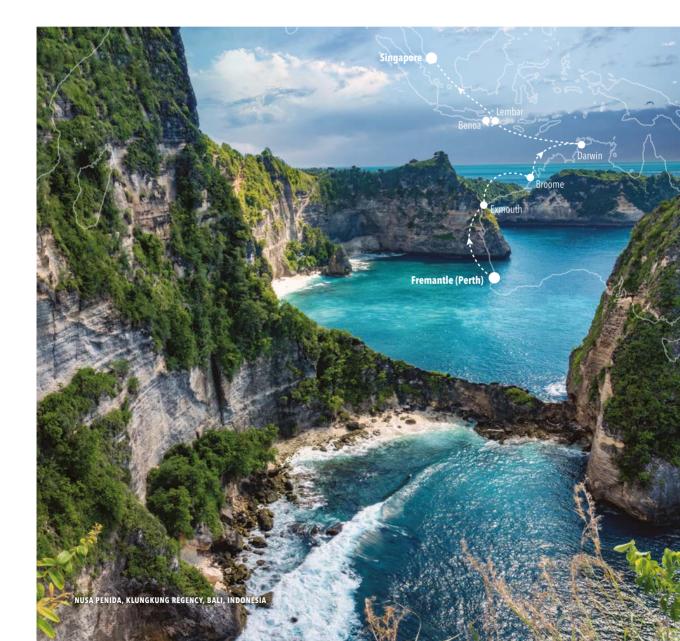

### **CHAPTER 5** FROM FREMANTLE (PERTH) TO SINGAPORE

### THE CALL OF THE WIND

Your Australia journey continues as we sail on to the craggy coastlines of the west and north-west, a largely pristine and unexplored part of the world. You'll see "Mars by the sea", the UNESCO World Heritage Ningaloo Reef coral gardens, and the Kimberley coast where time stands still. Uninhabited valleys and gorges rise up to meet high plateaus overlooking majestic waterfalls and gorgeous cliffs, all unchanged for millions of years. Then you'll move on to explore the islands of Indonesia, including breathtaking Bali.