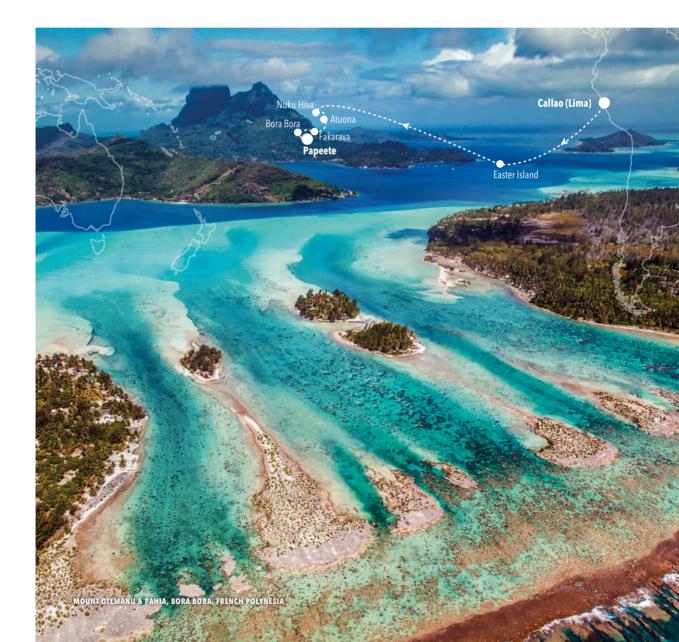

### **CHAPTER 2** FROM CALLAO (LIMA) TO PAPEETE

### AN EXPLORER'S PARADISE

One of the most anticipated segments of our voyage, it kicks off a 20-day exploration of top destinations across the South Pacific: from Easter Island -a must for every explorer - to the French Polynesia and the Cook Islands, named after famed navigator James Cook. You'll also call on the fascinating isles of Nuku Hiva and Atuona Hiva, both not visited by our World Cruise in over six years.