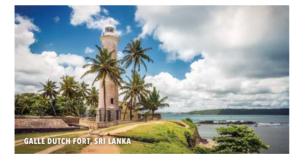

### GALLE (SRI LANKA) / 9 April

Galle looks like a block of paradise carved into the southwest sea of Sri Lanka, with straight-edged beaches and shores that host a myriad of ancient monuments to navigation, including the Galle Lighthouse, Dutch Fort and Maritime Museum. Active since before Ancient Roman times, this ancient seaport is a distinctive mix of influences, peoples and stories.