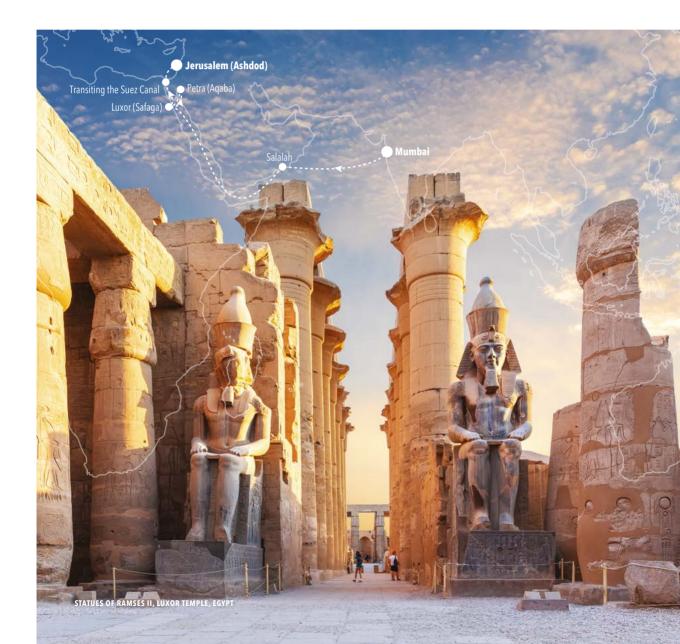

### SAFAGA, LUXOR (EGYPT) / 25-26 April

Often called "the world's greatest open-air museum", Luxor is a site to behold. Bright orange temples and columns are set against the bluest of skies. The sheer size of these monuments is indescribable; they simply must be seen. As the ancient capital of the Egyptian pharaohs, it features structures more than 3,400 years old standing at attention waiting to be explored.

#### SUEZ CANAL TRANSIT / 29 April

Crossing the Suez Canal is the sailing adventure of a lifetime. Built in 1869, this feat of engineering shaved almost 7,000 kilometres off the route for sailors travelling between Asia and Europe. As you sail towards the Mediterranean, you'll experience incredible scenery, from the lush foliage of the Nile Delta to the west, to the vastness of the Sinai Peninsula desert to the east.