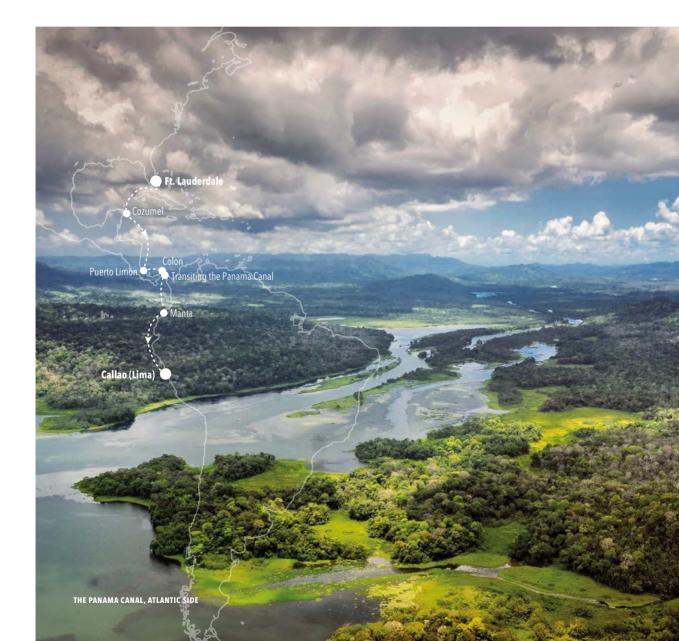

### PANAMA CANAL TRANSIT (PANAMA) / 13 January

The only waterway in the world where East becomes West, the worldfamous *Canal de Panamá* is 82 kilometres of seagoing history. For millennia, the world's navigators and explorers were forced to travel the lengthy and hazardous route around the southern tip of South America but only in the past century has this engineering marvel made this remarkable crossing possible every day.