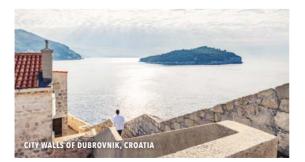

#### DUBROVNIK (CROATIA) / 11 May

A charming medieval city poised on the edge of a rocky outcrop overlooking the water, Dubrovnik is a sight to see. Small and entirely walkable, the old town is surrounded by ancient walls and dotted with towers, large baroque buildings, beautiful open-air public squares and small idyllic cafés. All this is set like a gem in the blue-green stone of the Eastern Adriatic.