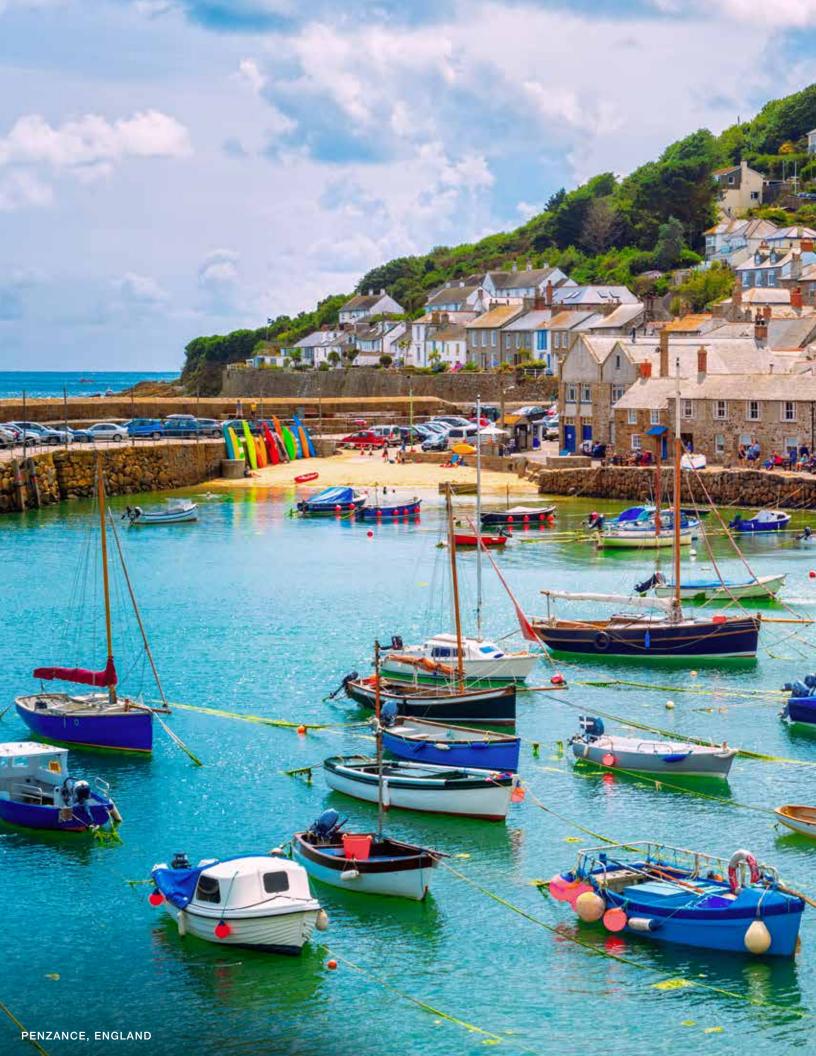

#### PATH OF ANCIENT SEAFARERS

SEABOURN OVATION

Dover (London) to Lisbon | **14 Days** Sep 24, 2023

#### Dover (London), England

- 1 Portsmouth, England
- 2 Falmouth, England
- 3 Milford Haven (Pembroke), Wales
- 4 Dublin, Ireland
- 5 Cobh (Cork), Ireland
- 6 Cruising the Atlantic Ocean
- 7 La Rochelle, France
- 8 Bordeaux, France<sup>€</sup>
- Bordeaux, FranceScenic cruising Gironde Estuary
- 10 Bilbao, Spain
- 11 Gijon, Spain
- 12 Cruising the Atlantic Ocean
- 13 Leixões (Porto), Portugal
- 14 Lisbon, Portugal