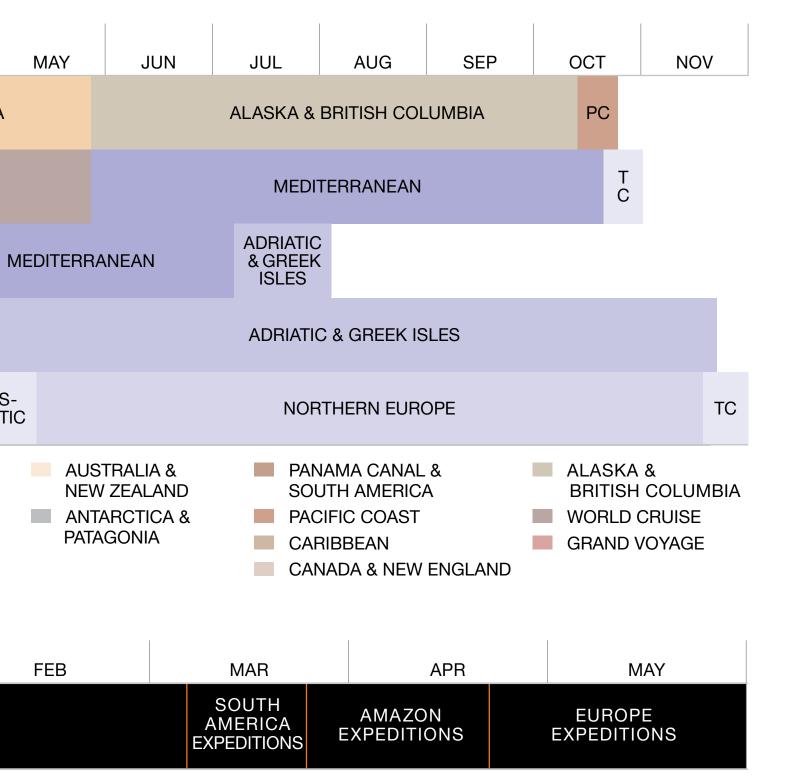

# **VOYAGE PLANNER AT A GLANCE**

|                                                                                                                                                                           | 2022                         |     |    | 20                |  | 23           |               |                   |    |      |  |
|---------------------------------------------------------------------------------------------------------------------------------------------------------------------------|------------------------------|-----|----|-------------------|--|--------------|---------------|-------------------|----|------|--|
| SHIP NAME                                                                                                                                                                 | N                            | IOV |    | DEC               |  | JAN          | FEB           | MAR               |    | APR  |  |
| SEABOURN<br>ODYSSEY                                                                                                                                                       | GRAND<br>VOYAGE              |     |    | AUSTRALIA 8       |  |              | & NEW ZEALAND |                   |    | ASI. |  |
| SEABOURN<br>SOJOURN                                                                                                                                                       | MED                          | TC  | CA | ARIBBEAN          |  | WORLD CRUISE |               |                   |    |      |  |
| SEABOURN<br>QUEST                                                                                                                                                         | C&NE                         |     |    | A CANAL (         |  | C            | GRAND VOYA    | GE                | тс |      |  |
| SEABOURN<br>ENCORE                                                                                                                                                        | ADRIATIC<br>& GREEK<br>ISLES |     |    | ARABIA<br>& INDIA |  | ASIA         |               | ARABIA<br>& INDIA |    |      |  |
| SEABOURN<br>OVATION                                                                                                                                                       | М                            | IED | ТС | CARIBBEAN         |  |              | TRAN<br>ATLAN |                   |    |      |  |
| <ul> <li>MEDITERRANEAN</li> <li>ADRIATIC &amp; GREEK ISLES</li> <li>NORTHERN EUROPE</li> <li>TRANSATLANTIC CROSSINGS</li> <li>ARABIA &amp; INDIA</li> <li>ASIA</li> </ul> |                              |     |    |                   |  |              |               |                   |    |      |  |