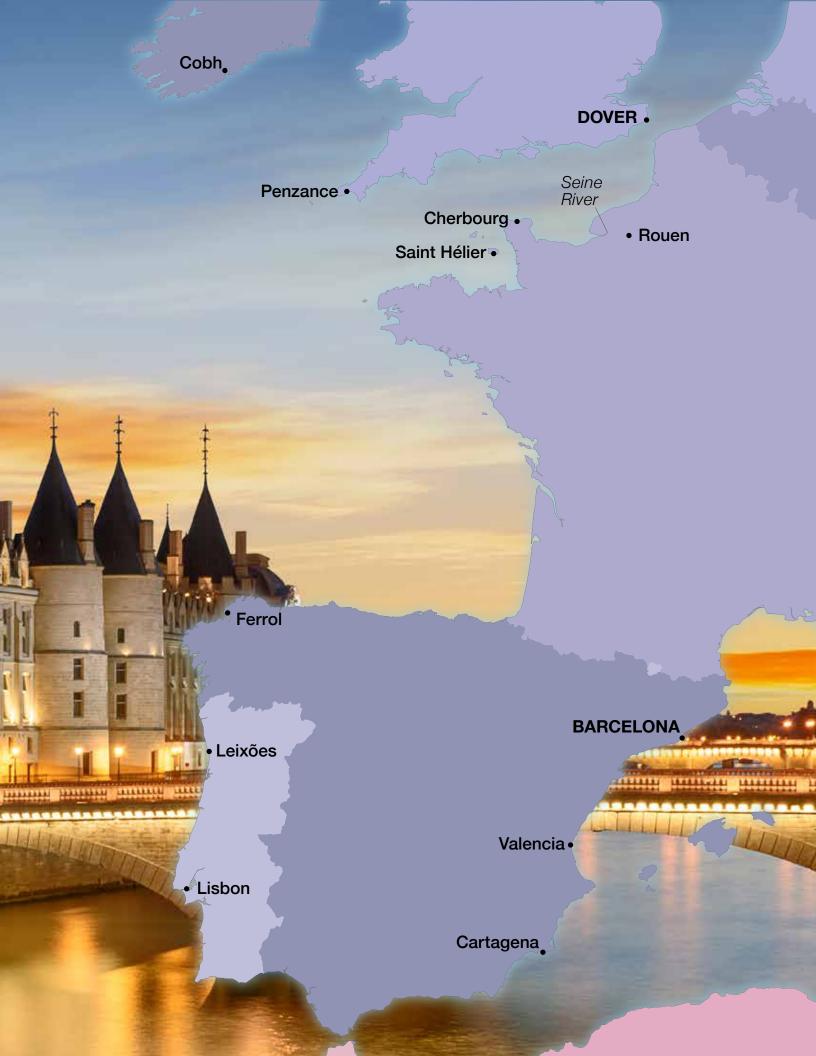

#### PATH OF ANCIENT SEAFARERS

SEABOURN OVATION

Dover (London) to Lisbon | **14 Days** Sep 24, 2023

#### Dover (London), England

- 1 Portsmouth, England
- 2 Falmouth, England
- 3 Milford Haven (Pembroke), Wales
- 4 Dublin, Ireland
- 5 Cobh (Cork), Ireland
- 6 Cruising the Atlantic Ocean
- 7 La Rochelle, France
- 8 Bordeaux, France<sup>€</sup>
- Bordeaux, FranceScenic cruising Gironde Estuary
- 10 Bilbao, Spain
- 11 Gijon, Spain
- 12 Cruising the Atlantic Ocean
- 13 Leixões (Porto), Portugal
- 14 Lisbon, Portugal

COvernight in port.