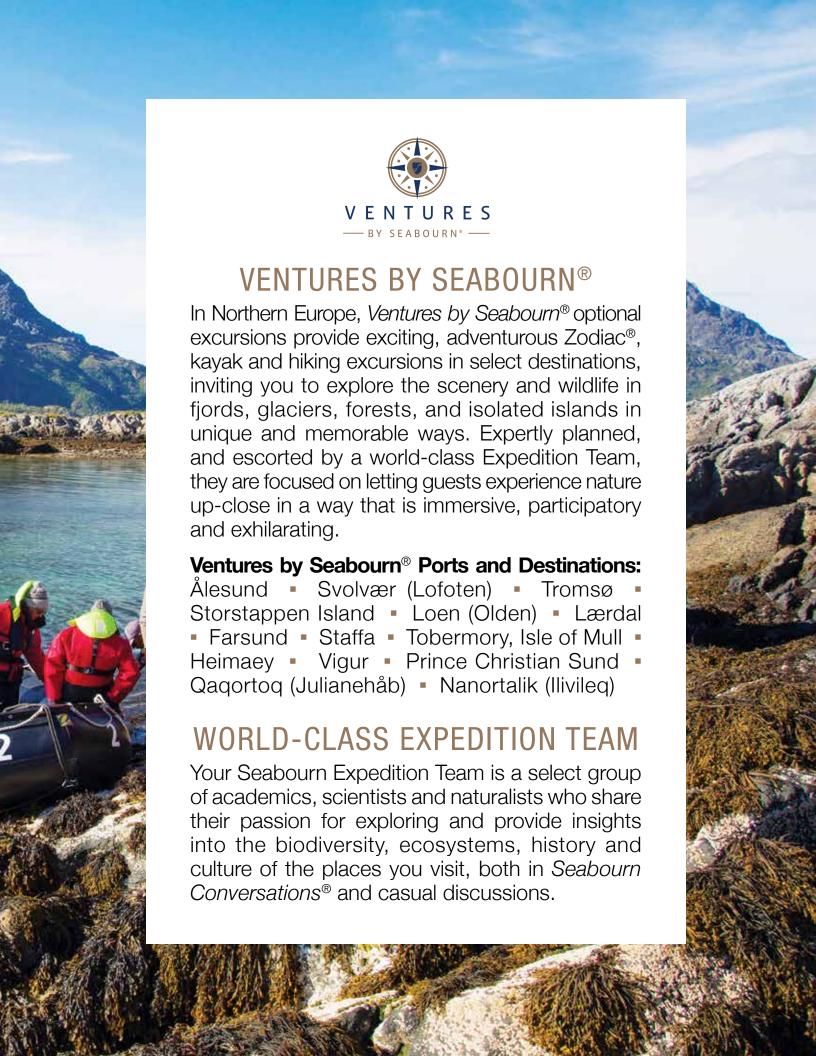

### ÅLESUND, NORWAY

Following a fire in 1904, Ålesund was rebuilt in the Art Nouveau style. Its towers and turrets, backed by the Sunnmøre Alps, make it one of the loveliest towns in Norway. Explore this picture-perfect town and the islands that surround it by kayak, with our Expedition Team's kayak expert as your guide.

#### SVOLVÆR (LOFOTEN), NORWAY

Fishermen flock here in winter, and artists adore their rugged peaks, shining seas and extraordinary light. Cruise by Zodiac® to explore this archipelago from hidden channels only accessible to small craft. Or join our kayak guide to paddle the waterways near Svolvær – the capital.