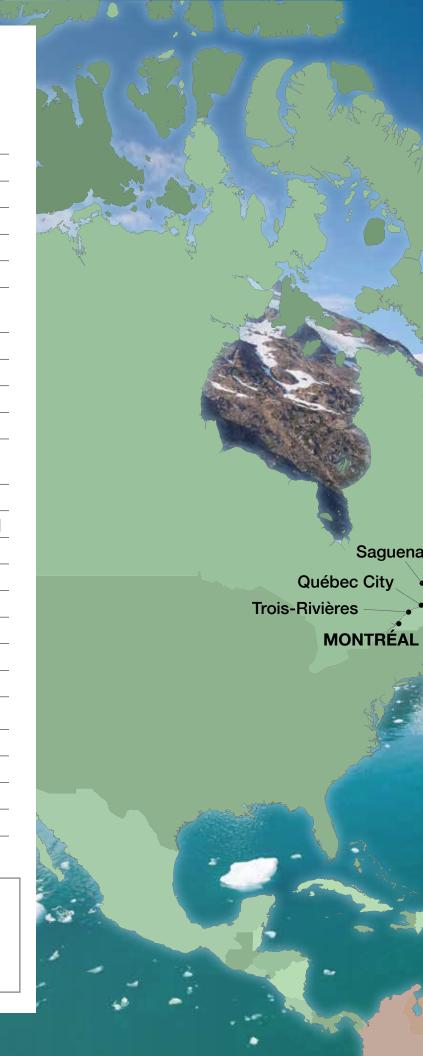

#### ROUTE OF THE VIKINGS

SEABOURN QUEST Dover (London) to Montréal | **24 Days** Aug 1, 2023

| Dover   | (London)  | , England |
|---------|-----------|-----------|
| Dover ( | (Lonaon), | , ⊑ngianu |

- 1 Cowes, Isle of Wight, England
- 2 Cruising the Celtic Sea
- 3 Belfast, Northern Ireland
- 4 Holy Loch, Scotland
- Staffa, Scotland
  Tobermory, Isle of Mull, Scotland
- 6 Stornoway, Isle of Lewis, Scotland
- 7 Cruising the Atlantic Ocean
- 8 Heimaey, Westman Islands, Iceland
- 9 Reykjavík, Iceland
- 10 Vigur, Iceland Ísafjörður, Iceland
- 11 Cruising the Denmark Strait
- 12 Scenic cruising Prince Christian Sund
- 13 Qagortog (Julianehåb), Greenland
- 14 Nanortalik (Ilivileq), Greenland
- 15 Cruising the Labrador Sea
- 16 Cruising the Atlantic Ocean
- 17 St. John's, Newfoundland, Canada
- 18 St. Pierre, St. Pierre & Miquelon
- 19-20 Cruising the Gulf of St. Lawrence
- 21 Saguenay, Québec
- 22 Québec City, Québec
- 23 Trois-Rivières, Québec
- 24 Montréal, Québec