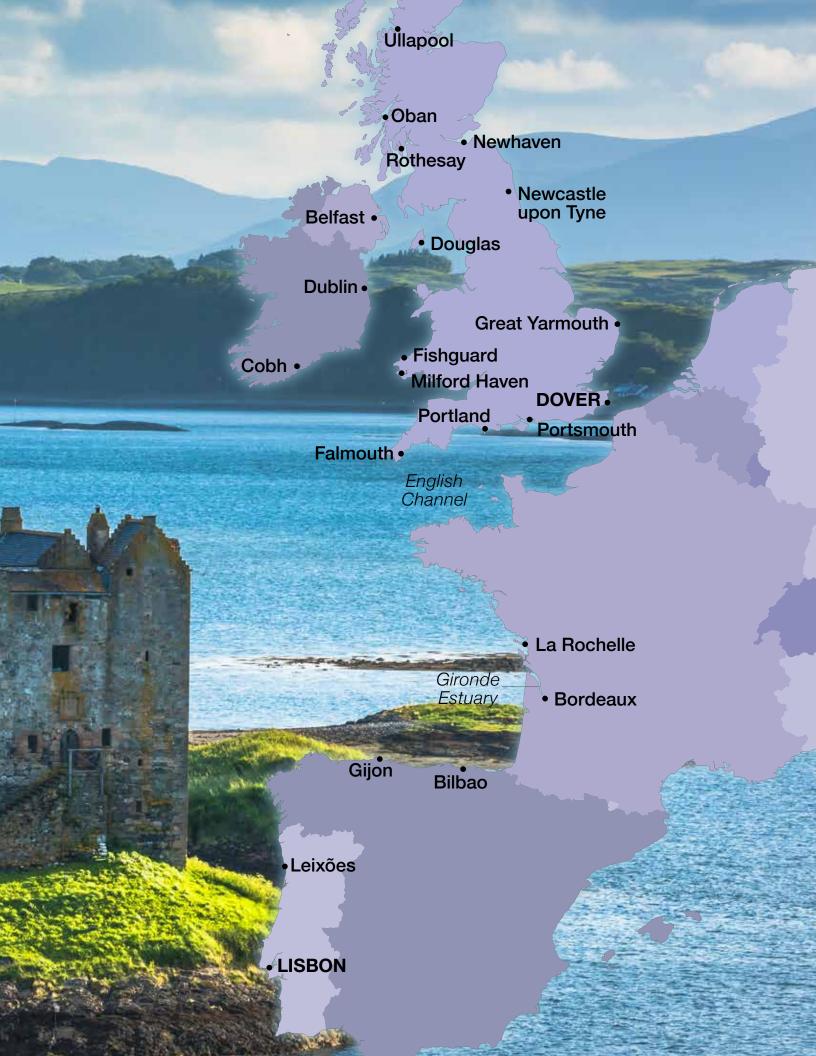

#### JEWELS OF THE NATIONAL TRUST

SEABOURN OVATION

Round-trip Dover (London) | **14 Days** Sep 10, 2023

#### Dover (London), England

- 1 Portland (Weymouth), England
- 2 Falmouth, England
- 3 Fishguard, Wales
- 4 Dublin, Ireland
- 5 Douglas, Isle of Man
- Belfast, Northern Ireland, United Kingdom
- 7 Rothesay, Isle of Bute, Scotland
- 8 Oban, Scotland
- 9 Ullapool, Scotland
- 10 Cruising the Atlantic Ocean
- Newhaven (Edinburgh), United Kingdom
- 12 Newcastle upon Tyne, England
- 13 Great Yarmouth, England
- 14 Dover (London), England

#### PATH OF ANCIENT SEAFARERS

SEABOURN OVATION

Dover (London) to Lisbon | **14 Days** Sep 24, 2023

#### Dover (London), England

- 1 Portsmouth, England
- 2 Falmouth, England
- 3 Milford Haven (Pembroke), Wales
- 4 Dublin, Ireland
- 5 Cobh (Cork), Ireland
- 6 Cruising the Atlantic Ocean
- 7 La Rochelle, France
- 8 Bordeaux, France<sup>€</sup>
- Bordeaux, FranceScenic cruising Gironde Estuary
- 10 Bilbao, Spain
- 11 Gijon, Spain
- 12 Cruising the Atlantic Ocean
- 13 Leixões (Porto), Portugal
- 14 Lisbon, Portugal