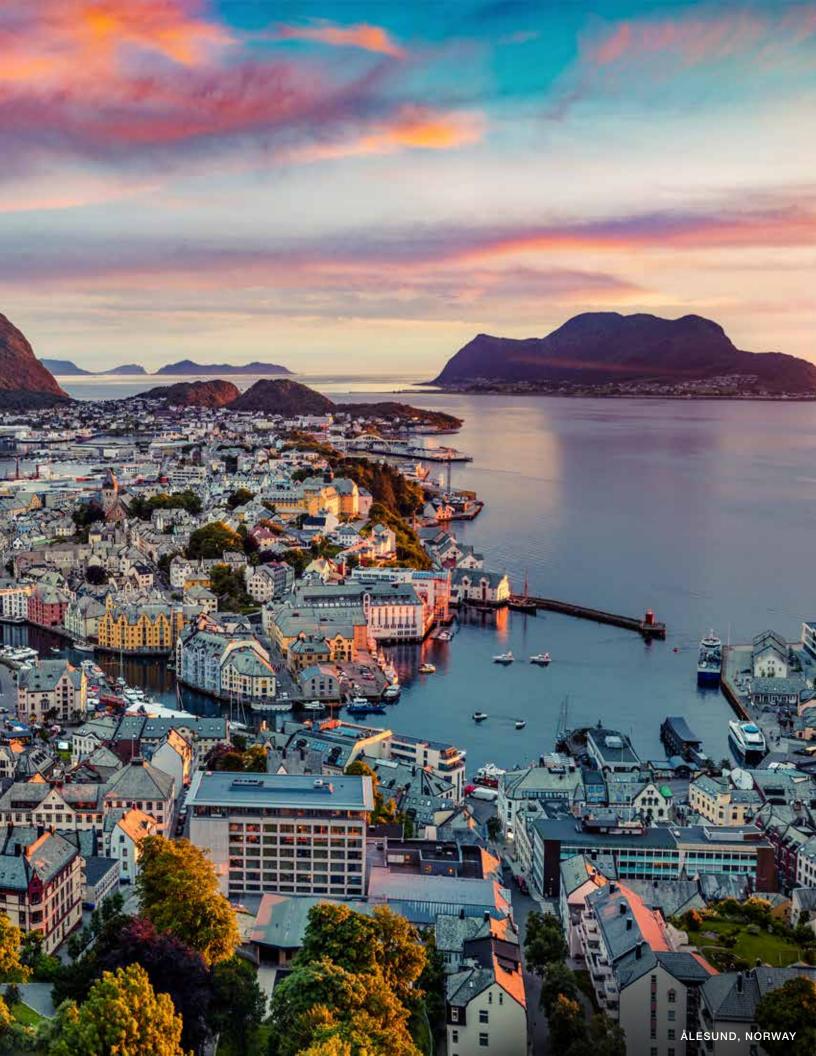

### ÅLESUND, NORWAY

Following a fire in 1904, Ålesund was rebuilt in the Art Nouveau style. Its towers and turrets, backed by the Sunnmøre Alps, make it one of the loveliest towns in Norway. Explore this picture-perfect town and the islands that surround it by kayak, with our Expedition Team's kayak expert as your guide.