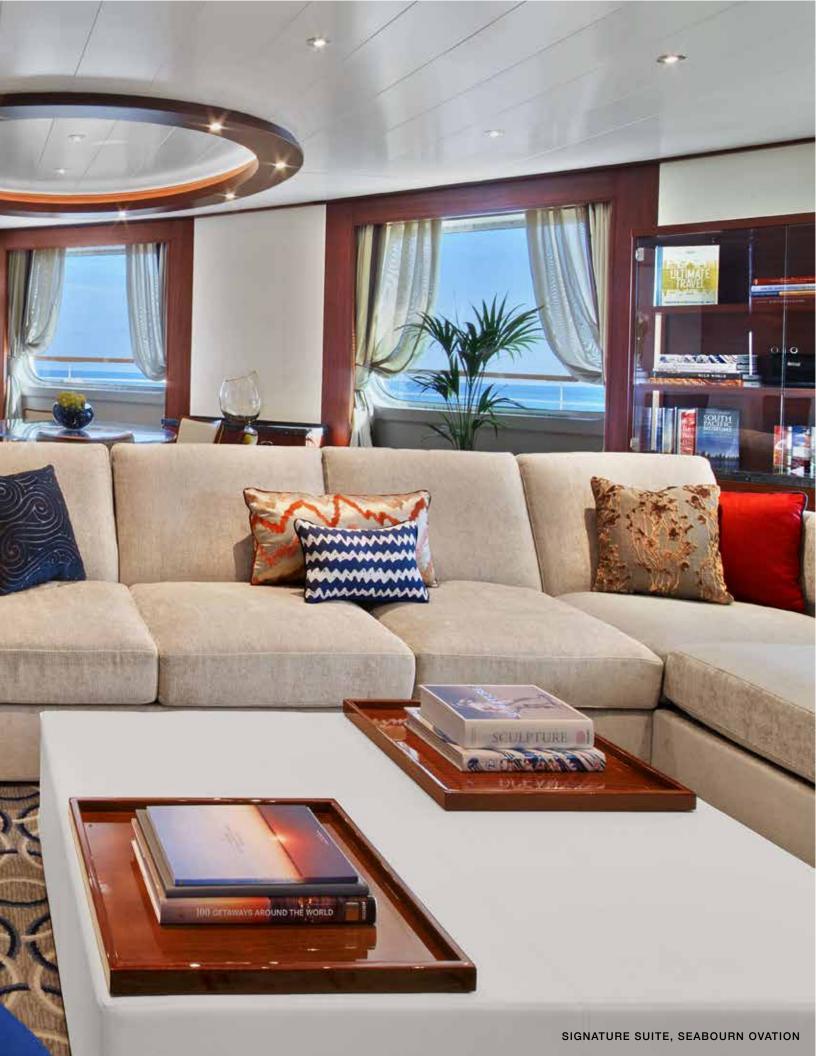

# YOUR OCEAN-FRONT SUITE, A GRACIOUS HOME AWAY FROM HOME

**OCEAN VIEW AND VERANDA SUITES:** Thoughtfully designed and tastefully curated with delightful touches, all ocean-front suites feature expansive views, and most open onto private verandas for relaxing or entertaining.

**PENTHOUSE AND PREMIUM SUITES:** Treat yourself to more space and elevated amenities with a Penthouse or Premium Suite. Take advantage of generous living spaces to spread out and to entertain, separate bedrooms and larger verandas with even more sweeping views, plus enhanced Molton Brown, London amenities selection. Additionally, enjoy a daily selection of fresh fruits throughout your voyage and an enhanced in-suite bar with wines or spirits.