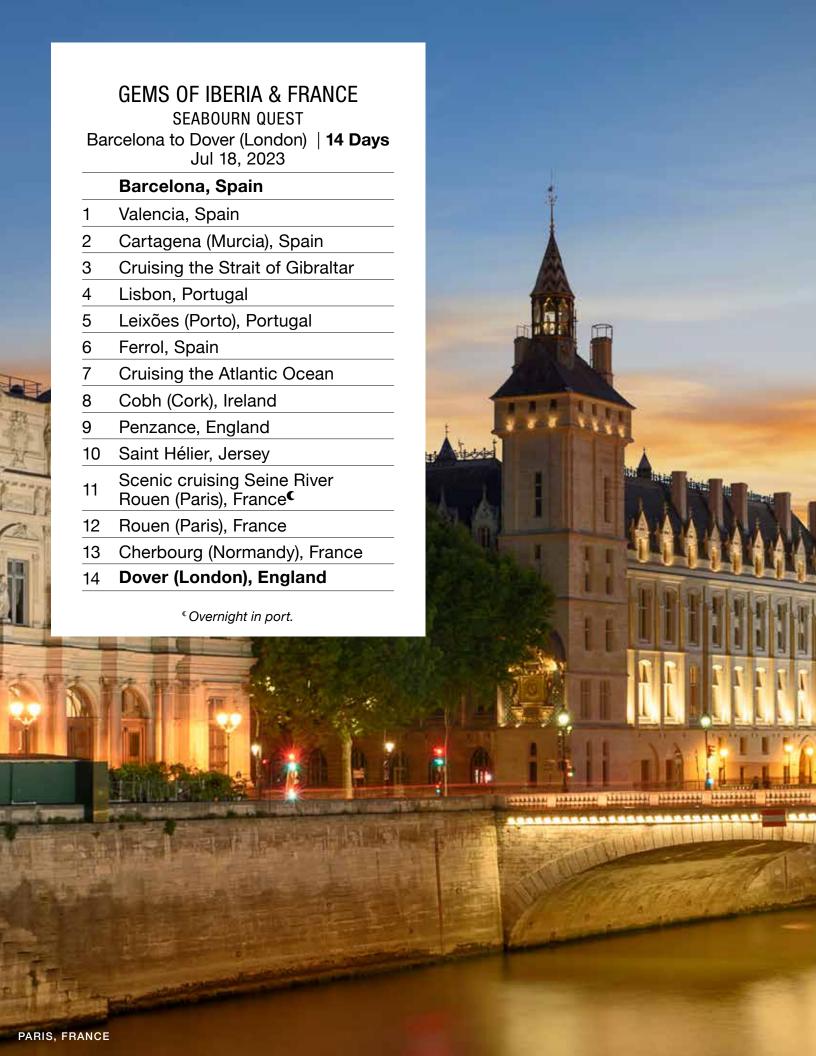

Combine this sailing with the 14-day July 18 sailing on previous page for a 38-day Barcelona to Montréal voyage.