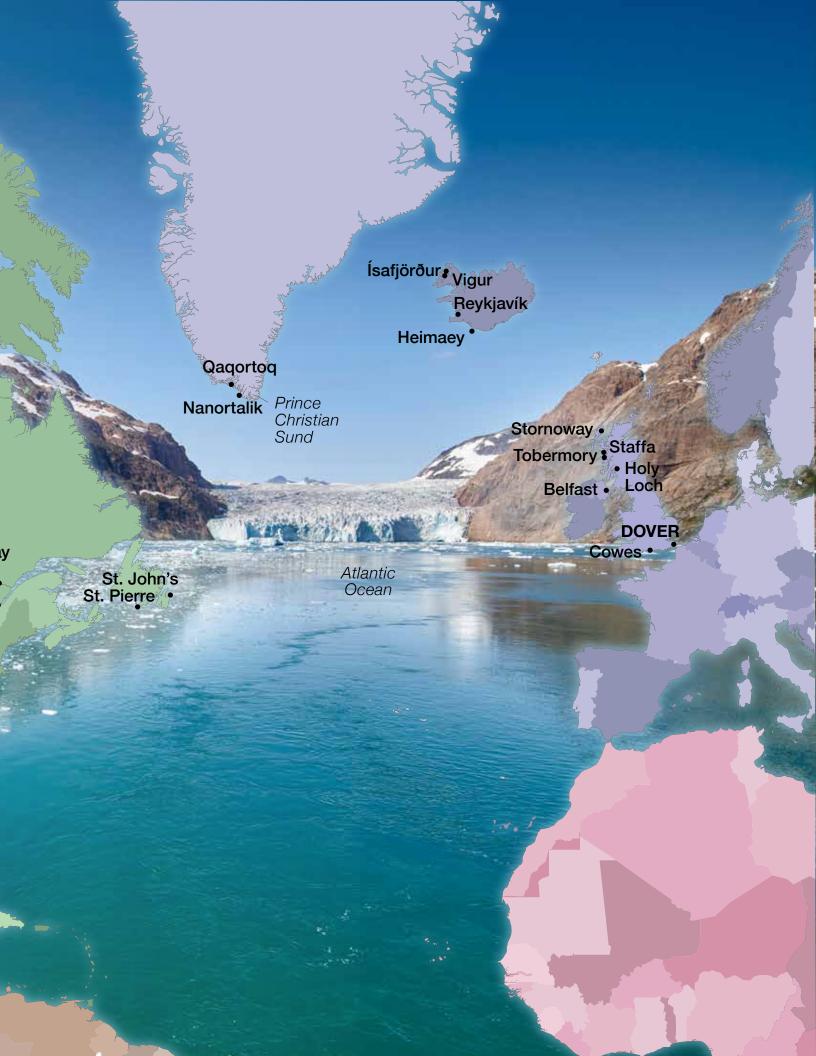

#### ROUTE OF THE VIKINGS

SEABOURN QUEST Dover (London) to Montréal | **24 Days** Aug 1, 2023

| Dover   | (London)  | , England |
|---------|-----------|-----------|
| Dover ( | (Lonaon), | , ⊑ngianu |

- 1 Cowes, Isle of Wight, England
- 2 Cruising the Celtic Sea
- 3 Belfast, Northern Ireland
- 4 Holy Loch, Scotland
- Staffa, Scotland
  Tobermory, Isle of Mull, Scotland
- 6 Stornoway, Isle of Lewis, Scotland
- 7 Cruising the Atlantic Ocean
- 8 Heimaey, Westman Islands, Iceland
- 9 Reykjavík, Iceland
- 10 Vigur, Iceland Ísafjörður, Iceland
- 11 Cruising the Denmark Strait
- 12 Scenic cruising Prince Christian Sund
- 13 Qagortog (Julianehåb), Greenland
- 14 Nanortalik (Ilivileq), Greenland
- 15 Cruising the Labrador Sea
- 16 Cruising the Atlantic Ocean
- 17 St. John's, Newfoundland, Canada
- 18 St. Pierre, St. Pierre & Miquelon
- 19-20 Cruising the Gulf of St. Lawrence
- 21 Saguenay, Québec
- 22 Québec City, Québec
- 23 Trois-Rivières, Québec
- 24 Montréal, Québec