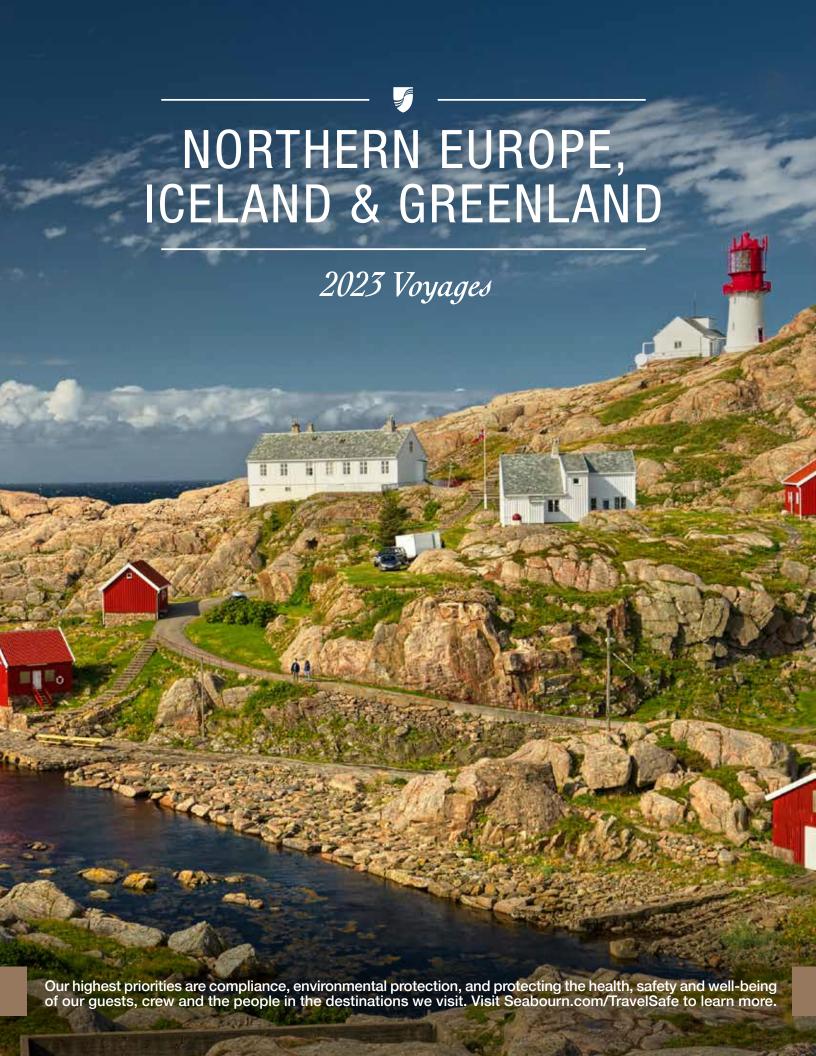

HIGHLIGHTS OF 2023 NORTHERN EUROPE VOYAGES

















#### LAND OF FJORDS & FAIRYTALES

SEABOURN OVATION

Round-trip Tilbury (London) | **10 Days** Apr 23, 2023

#### Tilbury (London), England

- 1 Cruising the North Sea
- 2 Kristiansand, Norway
- 3 Oslo, Norway
- 4 Gothenburg, Sweden
- 5 Copenhagen, Denmark
- 6 Wismar, Germany

Enter Kiel Canal at Holtenau

- 7 Transit the Kiel Canal Exit Kiel Canal at Brunsbüttel Hamburg, Germany<sup>€</sup>
- 8 Hamburg, Germany
- 9 Cruising the North Sea
- 10 Tilbury (London), England

#### NORTH SEA SERENADE

SEABOURN OVATION

Tilbury (London) to Stockholm | **11 Days** May 3, 24, 2023

#### Tilbury (London), England

- 1 Cruising the North Sea
- 2 Skagen, Denmark
- 3 Copenhagen, Sweden
- 4 Ystad, Sweden
- 5 Gdańsk, Poland
- 6 Port Pionersky