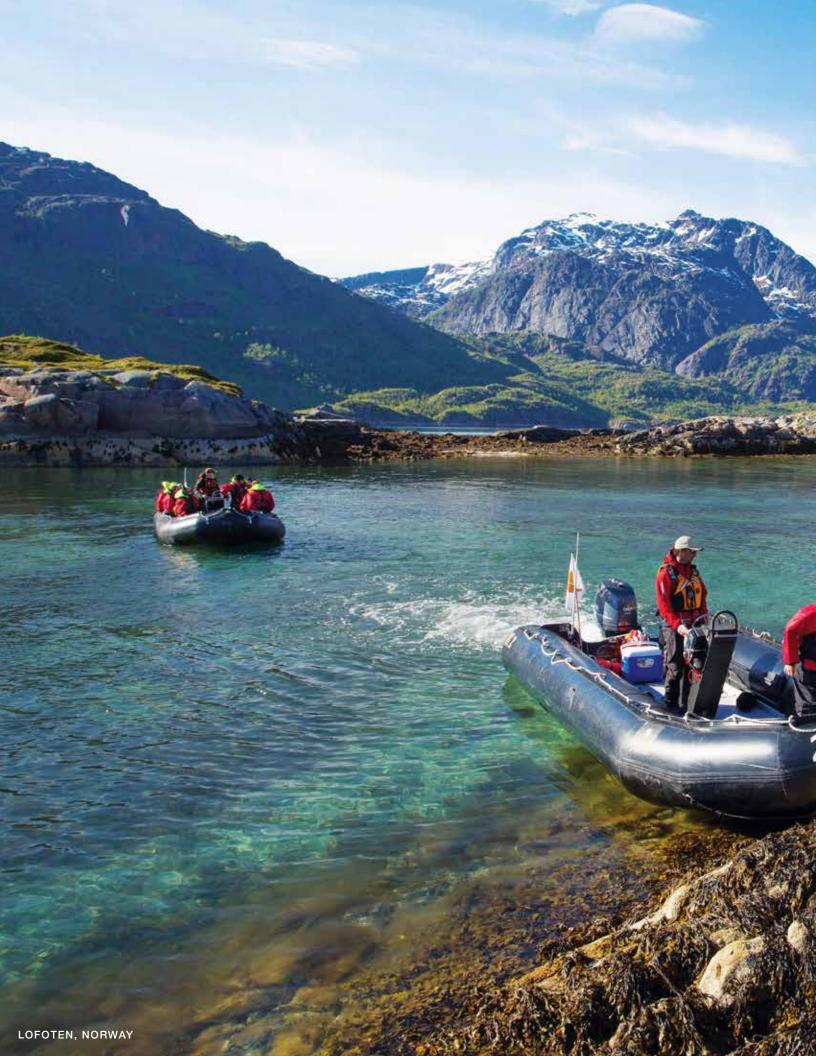

### ÅLESUND, NORWAY

Following a fire in 1904, Ålesund was rebuilt in the Art Nouveau style. Its towers and turrets, backed by the Sunnmøre Alps, make it one of the loveliest towns in Norway. Explore this picture-perfect town and the islands that surround it by kayak, with our Expedition Team's kayak expert as your guide.

#### SVOLVÆR (LOFOTEN), NORWAY

Fishermen flock here in winter, and artists adore their rugged peaks, shining seas and extraordinary light. Cruise by Zodiac® to explore this archipelago from hidden channels only accessible to small craft. Or join our kayak guide to paddle the waterways near Svolvær – the capital.