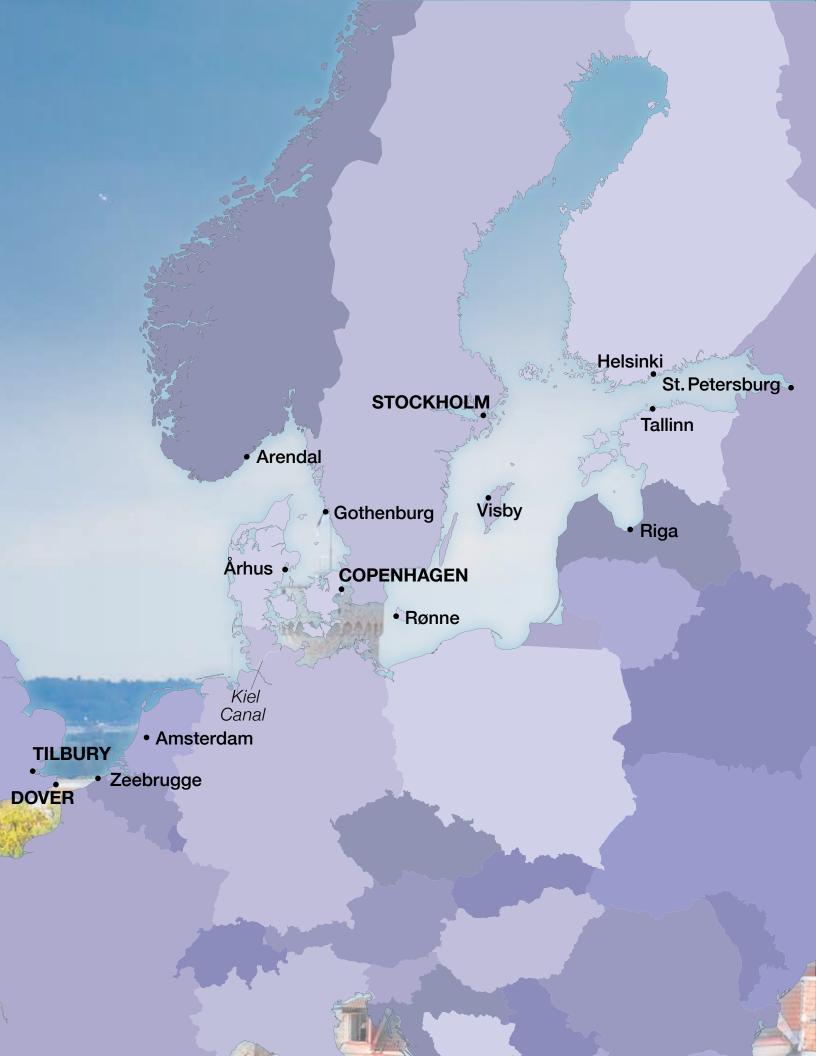

#### **GEMS OF THE BALTIC**

SEABOURN OVATION

Copenhagen to Dover (London) | **7 Days** Sep 3, 2023

#### Copenhagen, Denmark

- 1 Århus, Denmark
- 2 Gothenburg, Sweden
- 3 Arendal, Norway

TALLINN, ESTONIA

- 4 Cruising the North Sea
- 5 Amsterdam, The Netherlands
- 6 Zeebrugge (Bruges), Belgium
- 7 Dover (London), England

#### THE BALTIC & ST. PETERSBURG

SEABOURN OVATION

Stockholm to Copenhagen | **7 Days** Jun 4, 25<sup>†</sup>; Jul 2, 23<sup>†</sup>, 30\*; Aug 20<sup>†</sup>, 27, 2023

#### Stockholm, Sweden

- 1 Tallinn, Estonia
- 2-4 St. Petersburg, Russia<sup>€</sup> (overnight 2 nights in port)
- 5 Helsinki, Finland
- 6 Cruising the Baltic Sea
- 7 Copenhagen, Denmark

\*Ports and port order may vary.