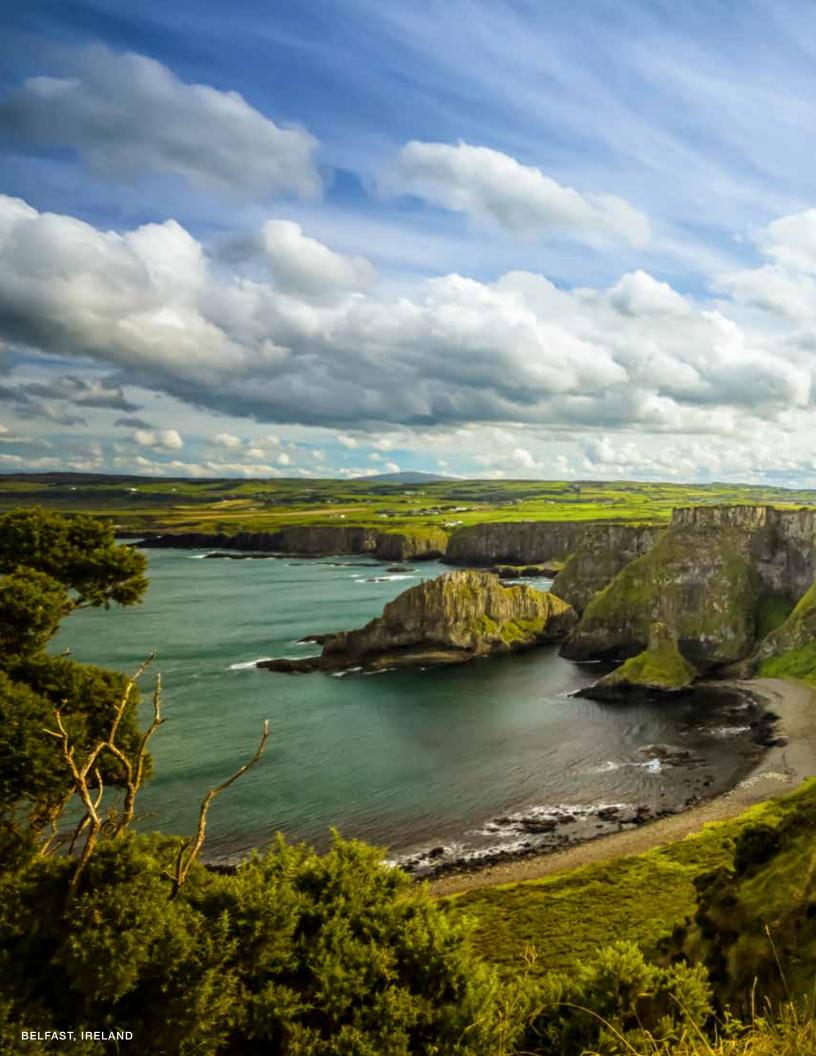

#### ROUTE OF THE VIKINGS

SEABOURN QUEST Dover (London) to Montréal | **24 Days** Aug 1, 2023

| Dover   | (London)  | , England |
|---------|-----------|-----------|
| Dover ( | (Lonaon), | , ⊑ngianu |

- 1 Cowes, Isle of Wight, England
- 2 Cruising the Celtic Sea
- 3 Belfast, Northern Ireland
- 4 Holy Loch, Scotland
- Staffa, Scotland
  Tobermory, Isle of Mull, Scotland
- 6 Stornoway, Isle of Lewis, Scotland
- 7 Cruising the Atlantic Ocean
- 8 Heimaey, Westman Islands, Iceland
- 9 Reykjavík, Iceland
- 10 Vigur, Iceland Ísafjörður, Iceland
- 11 Cruising the Denmark Strait
- 12 Scenic cruising Prince Christian Sund
- 13 Qagortog (Julianehåb), Greenland
- 14 Nanortalik (Ilivileq), Greenland
- 15 Cruising the Labrador Sea
- 16 Cruising the Atlantic Ocean
- 17 St. John's, Newfoundland, Canada
- 18 St. Pierre, St. Pierre & Miquelon
- 19-20 Cruising the Gulf of St. Lawrence
- 21 Saguenay, Québec
- 22 Québec City, Québec
- 23 Trois-Rivières, Québec
- 24 Montréal, Québec