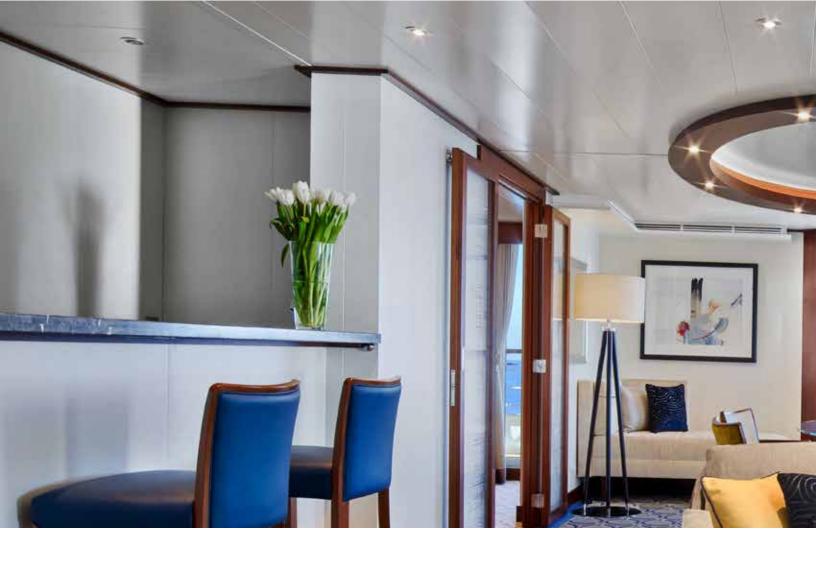

# YOUR OCEAN-FRONT SUITE, A GRACIOUS HOME AWAY FROM HOME

**OCEAN VIEW AND VERANDA SUITES:** Thoughtfully designed and tastefully curated with delightful touches, all ocean-front suites feature expansive views, and most open onto private verandas for relaxing or entertaining.

**PENTHOUSE AND PREMIUM SUITES:** Treat yourself to more space and elevated amenities with a Penthouse or Premium Suite. Take advantage of generous living spaces to spread out and to entertain, separate bedrooms and larger verandas with even more sweeping views, plus enhanced Molton Brown, London amenities selection. Additionally, enjoy a daily selection of fresh fruits throughout your voyage and an enhanced in-suite bar with wines or spirits.