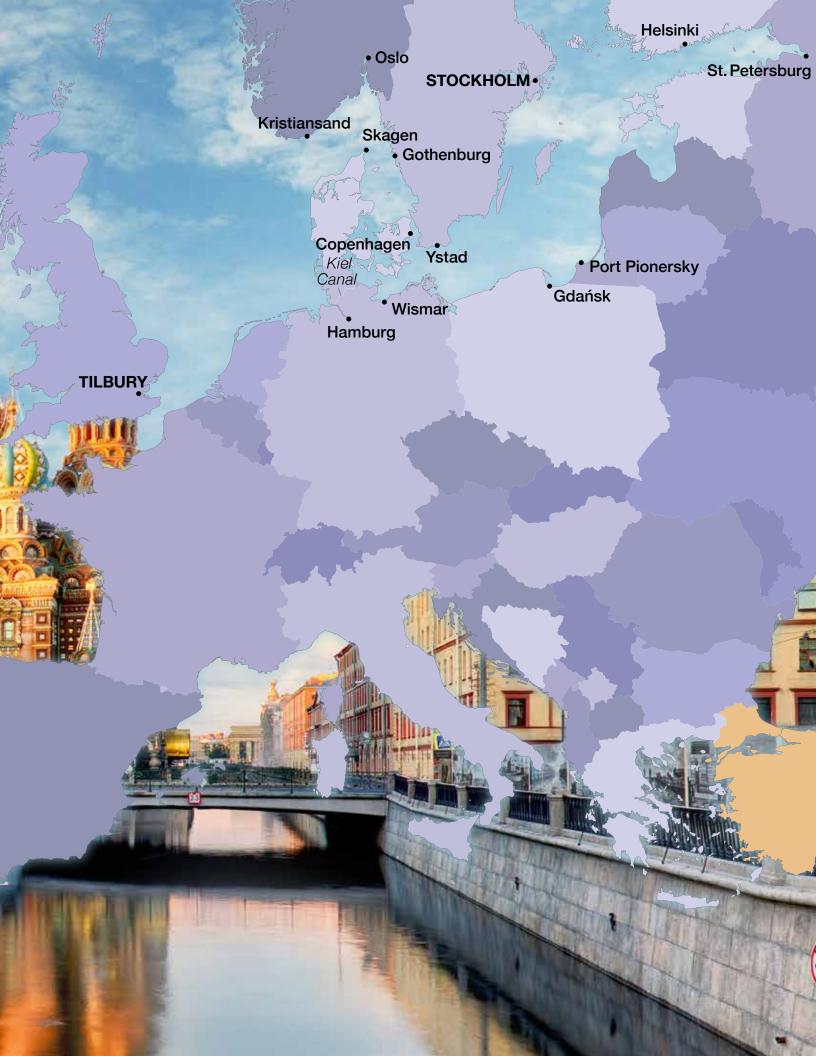

#### NORTH SEA SERENADE

SEABOURN OVATION

Tilbury (London) to Stockholm | **11 Days** May 3, 24, 2023

#### Tilbury (London), England

- 1 Cruising the North Sea
- 2 Skagen, Denmark
- 3 Copenhagen, Sweden
- 4 Ystad, Sweden
- 5 Gdańsk, Poland
- 6 Port Pionersky (Kaliningrad), Russia
- 7 Cruising the Baltic Sea
- 8-9 St. Petersburg, Russia<sup>€</sup>
- 10 Helsinki, Finland
- 11 Stockholm, Sweden

#### Stockholm, Sweden

- 1 Tallinn, Estonia
- 2-3 St. Petersburg, Russia<sup>C</sup>
- 4 Cruising the Baltic Sea
- 5 Riga, Latvia
- 6 Visby, Gotland, Sweden
- 7 Rønne, Bornholm, Denmark

Enter Kiel Canal at Holtenau

#### THE BALTIC & ST. PETERSBURG

SEABOURN OVATION

Stockholm to Copenhagen | **7 Days** Jun 4, 25<sup>†</sup>; Jul 2, 23<sup>†</sup>, 30\*; Aug 20<sup>†</sup>, 27, 2023

#### Stockholm, Sweden

- 1 Tallinn, Estonia
- 2-4 St. Petersburg, Russia<sup>€</sup> (overnight 2 nights in port)
- 5 Helsinki, Finland
- 6 Cruising the Baltic Sea
- 7 Copenhagen, Denmark

\*Ports and port order may vary.