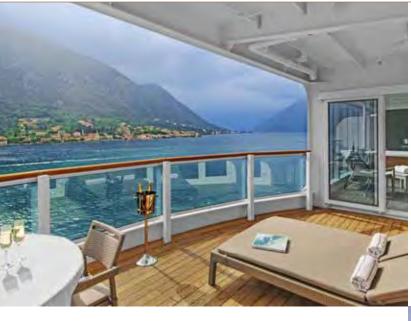

# YOUR OCEAN-FRONT SUITE, A GRACIOUS HOME AWAY FROM HOME

**OCEAN VIEW AND VERANDA SUITES:** Thoughtfully designed and tastefully curated with delightful touches, all ocean-front suites feature expansive views, and most open onto private verandas for relaxing or entertaining.

**PENTHOUSE AND PREMIUM SUITES:** Treat yourself to more space and elevated amenities with a Penthouse or Premium Suite. Take advantage of generous living spaces to spread out and to entertain, separate bedrooms and larger verandas with even more sweeping views, plus enhanced Molton Brown, London amenities selection. Additionally, enjoy a daily selection of fresh fruits throughout your voyage and an enhanced in-suite bar with wines or spirits.