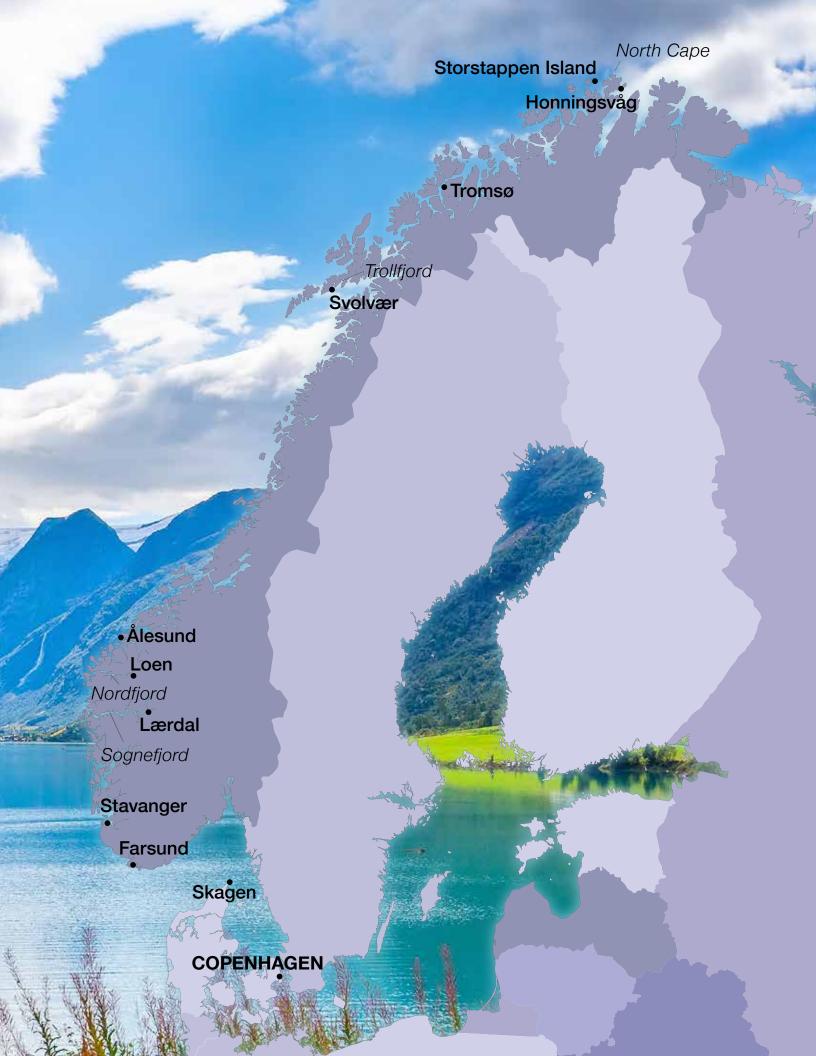

## NORTH CAPE & MAJESTIC FJORDS SEABOURN OVATION Round-trip Copenhagen | 14 Days Jun 11; Jul 9; Aug 6\*, 2023 Copenhagen, Denmark Cruising the North Sea 2 Ålesund, Norway Cruising the Norwegian Sea 3 Svolvær (Lofoten), Norway Scenic cruising Trollfjord Tromsø, Norway 5 Storstappen Island, Norway Honningsvåg (Nordkapp), Norway 6 Scenic cruising North Cape 7-8 Cruising the Norwegian Sea Loen (Olden), Norway Scenic cruising Nordfjord Lærdal, Norway 10 Scenic cruising Sognefjord 11 Stavanger, Norway 12 Farsund, Norway 13 Skagen, Denmark 14 Copenhagen, Denmark \*Ports and port order may vary. NORDFJORD, NORWAY