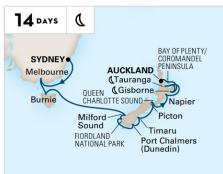

# 2022–2023 AUSTRALIA, NEW ZEALAND & SOUTH PACIFIC CRUISES

| SHIP      | CRUISE                        | DAYS | CRUISE FROM | CRUISE TO | DEPARTURES           |
|-----------|-------------------------------|------|-------------|-----------|----------------------|
| Zuiderdam | Tales of the South Pacific    | 50   | Vancouver   | San Diego | 2022: Sep 28         |
| Zuiderdam | Tales of the South Pacific    | 45   | San Diego   | San Diego | 2022: Oct 3          |
| Noordam   | South Pacific Crossing        | 34   | San Diego   | Sydney    | 2022: Oct 8          |
| Noordam   | Australia Circumnavigation    | 35   | Sydney      | Sydney    | 2022: Nov 12         |
| Noordam   | New Zealand Discovery Holiday | 16   | Sydney      | Sydney    | 2022: Dec 17★        |
| Noordam   | New Zealand Discovery         | 12   | Sydney      | Sydney    | 2023: Jan 2          |
| Noordam   | Australia & New Zealand       | 13   | Sydney      | Auckland  | 2023: Jan 14         |
| Noordam   | Australia & New Zealand       | 15   | Auckland    | Sydney    | 2023: Jan 27         |
| Noordam   | Australia & New Zealand       | 14   | Sydney      | Auckland  | 2023: Feb 11         |
| Zuiderdam | Hawaii, Tahiti & Marquesas    | 35   | San Diego   | San Diego | 2023: Feb 18         |
| Noordam   | Australia & New Zealand       | 14   | Auckland    | Sydney    | 2023: Feb 25; Mar 25 |
| Noordam   | Australia & New Zealand       | 14   | Sydney      | Auckland  | 2023: Mar 11         |
| Noordam   | South Pacific Crossing        | 25   | Sydney      | Vancouver | 2023: Apr 8          |

# **AUSTRALIA & NEW ZEALAND**

SYDNEY TO AUCKLAND

Noordam

**2023:** Jan 14

Note: Milford Sound is a service call exclusively for shore excursions. Guests are not able to disembark for general shore leave.

**(Levening Stay.** Departure between 10:00pm and Midnight.

#### SYDNEY TO AUCKLAND

Noordam

**2023:** Feb 11

Note: Milford Sound is a service call exclusively for shore excursions. Guests are not able to disembark for general shore leave.

#### SYDNEY TO AUCKLAND

Noordam

2023: Mar 11

Note: Milford Sound is a service call exclusively for shore excursions. Guests are not able to disembark for general shore leave.