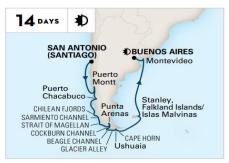

# 2022-2023 SOUTH AMERICA & ANTARCTICA CRUISES

| SHIP      | CRUISE                        | DAYS | CRUISE FROM            | CRUISE TO              | DEPARTURES                   |
|-----------|-------------------------------|------|------------------------|------------------------|------------------------------|
| Oosterdam | Panama Canal & Inca Discovery | 17   | Ft. Lauderdale         | San Antonio (Santiago) | 2022: Nov 19                 |
| Oosterdam | South America Passage         | 14   | San Antonio (Santiago) | Buenos Aires           | 2022: Dec 6<br>2023: Feb 24  |
| Oosterdam | South America & Antarctica    | 22   | Buenos Aires           | San Antonio (Santiago) | 2022: Dec 20★<br>2023: Feb 2 |
| Oosterdam | South America & Antarctica    | 22   | San Antonio (Santiago) | Buenos Aires           | 2023: Jan 11                 |
| Oosterdam | South America Passage         | 14   | Buenos Aires           | San Antonio (Santiago) | 2023: Mar 10                 |
| Oosterdam | Inca & Panama Canal Discovery | 17   | San Antonio (Santiago) | Ft. Lauderdale         | 2023: Mar 24                 |

#### **SOUTH AMERICA & ANTARCTICA**

BUENOS AIRES TO SAN ANTONIO (SANTIAGO)

Oosterdam 2022: Dec 20\* 2023: Feb 2

★ Celebrate the holidays on this sailing.

#### **SOUTH AMERICA & ANTARCTICA**

SAN ANTONIO (SANTIAGO) TO BUENOS AIRES
Oosterdam

- **(Levening Stay.** Departure between 10:00pm and Midnight.
- Departure leaving the next calendar day.

For the most up-to-date details and fares see hollandamerica.com.