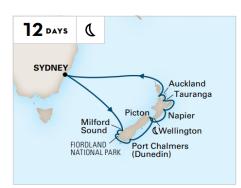

# **NEW ZEALAND DISCOVERY**

ROUNDTRIP SYDNEY

Noordam **2023:** Jan 2

Note: Milford Sound is a service call exclusively for shore excursions. Guests are not able to disembark for general shore leave.