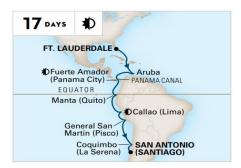

# 2022-2023 SOUTH AMERICA & ANTARCTICA CRUISES

| SHIP      | CRUISE                        | DAYS | CRUISE FROM            | CRUISE TO              | DEPARTURES                   |
|-----------|-------------------------------|------|------------------------|------------------------|------------------------------|
| Oosterdam | Panama Canal & Inca Discovery | 17   | Ft. Lauderdale         | San Antonio (Santiago) | 2022: Nov 19                 |
| Oosterdam | South America Passage         | 14   | San Antonio (Santiago) | Buenos Aires           | 2022: Dec 6<br>2023: Feb 24  |
| Oosterdam | South America & Antarctica    | 22   | Buenos Aires           | San Antonio (Santiago) | 2022: Dec 20★<br>2023: Feb 2 |
| Oosterdam | South America & Antarctica    | 22   | San Antonio (Santiago) | Buenos Aires           | 2023: Jan 11                 |
| Oosterdam | South America Passage         | 14   | Buenos Aires           | San Antonio (Santiago) | 2023: Mar 10                 |
| Oosterdam | Inca & Panama Canal Discovery | 17   | San Antonio (Santiago) | Ft. Lauderdale         | 2023: Mar 24                 |

# PANAMA CANAL & INCA DISCOVERY

FT. LAUDERDALE TO SAN ANTONIO (SANTIAGO)

Oosterdam 2022: Nov 19

2023: Jan 11