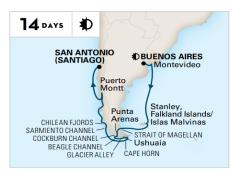

## SOUTH AMERICA PASSAGE

SAN ANTONIO (SANTIAGO) TO BUENOS AIRES

Oosterdam 2022: Dec 6 2023: Feb 24

#### SOUTH AMERICA PASSAGE

BUENOS AIRES TO SAN ANTONIO (SANTIAGO)
Oosterdam
2023: Mar 10