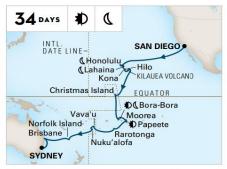

## SOUTH PACIFIC CROSSING

SAN DIEGO TO SYDNEY

Noordam 2022: Oct 8

Note: This sailing is 35 calendar days in length.