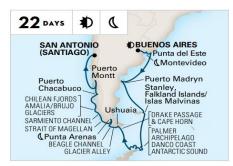

#### **SOUTH AMERICA & ANTARCTICA**

BUENOS AIRES TO SAN ANTONIO (SANTIAGO)

Oosterdam 2022: Dec 20\* 2023: Feb 2

★ Celebrate the holidays on this sailing.

#### **SOUTH AMERICA & ANTARCTICA**

SAN ANTONIO (SANTIAGO) TO BUENOS AIRES
Oosterdam

- **(Levening Stay.** Departure between 10:00pm and Midnight.
- Departure leaving the next calendar day.

For the most up-to-date details and fares see hollandamerica.com.