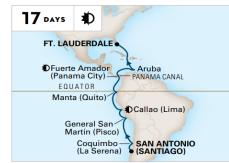

# PANAMA CANAL & INCA DISCOVERY

FT. LAUDERDALE TO SAN ANTONIO (SANTIAGO)

Oosterdam 2022: Nov 19

2023: Jan 11

# INCA & PANAMA CANAL DISCOVERY

SAN ANTONIO (SANTIAGO) TO FT. LAUDERDALE Oosterdam 2023: Mar 24