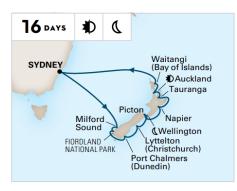

# NEW ZEALAND DISCOVERY HOLIDAY

**ROUNDTRIP SYDNEY** 

Noordam

**2022:** Dec 17\*

★ Celebrate the holidays on this sailing.
Note: Milford Sound is a service call exclusively for shore excursions.
Guests are not able to disembark for general shore leave.

# **NEW ZEALAND DISCOVERY**

ROUNDTRIP SYDNEY

Noordam **2023:** Jan 2

Note: Milford Sound is a service call exclusively for shore excursions. Guests are not able to disembark for general shore leave.