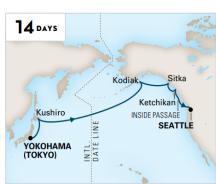

## **NORTH PACIFIC CROSSING**

SEATTLE TO YOKOHAMA (TOKYO)

Westerdam 2022: Sep 25

Note: This sailing is 15 calendar days in length.

## **JAPAN & RUSSIA**

ROUNDTRIP YOKOHAMA (TOKYO)

Westerdam 2022: Oct 10

# JAPAN, TAIWAN & THE PHILIPPINES

YOKOHAMA (TOKYO) TO HONG KONG

Westerdam 2022: Oct 24 2023: Feb 13\*

 This cruise visits Ishigaki in lieu of Miyakojima; see hollandamerica.com for details.

# THE PHILIPPINES, MALAYSIA & THAILAND

HONG KONG TO SINGAPORE

Westerdam 2022: Nov 7 2023: Jan 2

## INDONESIAN DISCOVERY

ROUNDTRIP SINGAPORE

Westerdam 2022: Dec 5

For the most up-to-date details and fares see hollandamerica.com.

## **FAR EAST DISCOVERY**

SINGAPORE TO HONG KONG

Westerdam 2022: Dec 19\* 2023: Jan 16

\* Celebrate the holidays on this sailing.

# **CHINA & JAPAN**

HONG KONG TO YOKOHAMA (TOKYO)

Westerdam

2023: Jan 30; Feb 27

# **JAPAN EXPLORER**

ROUNDTRIP YOKOHAMA (TOKYO)

Westerdam 2023: Mar 13

# **SOUTHERN JAPAN**

ROUNDTRIP YOKOHAMA (TOKYO)

Westerdam 2023: Mar 27

## **JAPAN & RUSSIA**

**ROUNDTRIP YOKOHAMA (TOKYO)** 

Westerdam**2023:** Apr 10

# **NORTH PACIFIC CROSSING**

YOKOHAMA (TOKYO) TO SEATTLE

Westerdam **2023:** Apr 24

Note: This sailing is 13 calendar days in length.

( Evening Stay. Departure between 10:00pm and Midnight. Departure leaving the next calendar day.