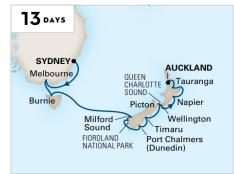

# **AUSTRALIA & NEW ZEALAND**

SYDNEY TO AUCKLAND

Noordam

**2023:** Jan 14

Note: Milford Sound is a service call exclusively for shore excursions. Guests are not able to disembark for general shore leave.

**(Levening Stay.** Departure between 10:00pm and Midnight.

#### SYDNEY TO AUCKLAND

Noordam

**2023:** Feb 11

Note: Milford Sound is a service call exclusively for shore excursions. Guests are not able to disembark for general shore leave.

#### SYDNEY TO AUCKLAND

Noordam

2023: Mar 11

Note: Milford Sound is a service call exclusively for shore excursions. Guests are not able to disembark for general shore leave.