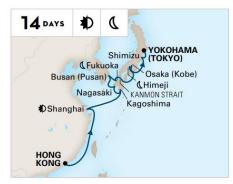

# JAPAN, TAIWAN & THE PHILIPPINES

YOKOHAMA (TOKYO) TO HONG KONG

Westerdam 2022: Oct 24 2023: Feb 13\*

 This cruise visits Ishigaki in lieu of Miyakojima; see hollandamerica.com for details.