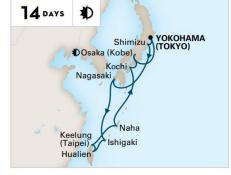

SSIA**

ROUNDTRIP YOKOHAMA (TOKYO)

Westerdam 2022: Oct 10



# JAPAN, TAIWAN & THE PHILIPPINES

YOKOHAMA (TOKYO) TO HONG KONG

Westerdam 2022: Oct 24 2023: Feb 13\*

 This cruise visits Ishigaki in lieu of Miyakojima; see hollandamerica.com for details.



# THE PHILIPPINES, MALAYSIA & THAILAND

HONG KONG TO SINGAPORE

Westerdam 2022: Nov 7 2023: Jan 2



## INDONESIAN DISCOVERY

ROUNDTRIP SINGAPORE

Westerdam 2022: Dec 5

For the most up-to-date details and fares see hollandamerica.com.



## **FAR EAST DISCOVERY**

SINGAPORE TO HONG KONG

Westerdam 2022: Dec 19\* 2023: Jan 16

\* Celebrate the holidays on this sailing.









# **CHINA & JAPAN**

HONG KONG TO YOKOHAMA (TOKYO)

Westerdam

2023: Jan 30; Feb 27



# **JAPAN EXPLORER**

ROUNDTRIP YOKOHAMA (TOKYO)

Westerdam 2023: Mar 13



# **SOUTHERN JAPAN**

ROUNDTRIP YOKOHAMA (TOKYO)

Westerdam 2023: Mar 27



## **JAPAN & RUSSIA**

**ROUNDTRIP YOKOHAMA (TOKYO)** 

Westerdam**2023:** Apr 10



# **NORTH PACIFIC CROSSING**

YOKOHAMA (TOKYO) TO SEATTLE

Westerdam **2023:** Apr 24

Note: This sailing is 13 calendar days in length.



( Evening Stay. Departure between 10:00pm and Midnight. Departure leaving the next calendar day.

For the most up-to-date details and fares see hollandamerica.com.

# FROM CASUAL TO FINE DINING, PERFECTION IS SERVED











# 2022–2023 AUSTRALIA, NEW ZEALAND & SOUTH PACIFIC CRUISES

| SHIP      | CRUISE                        | DAYS | CRUISE FROM | CRUISE TO | DEPARTURES           |
|-----------|-------------------------------|------|-------------|-----------|----------------------|
| Zuid