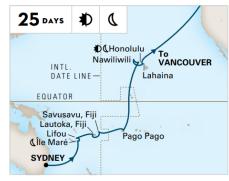

#### SYDNEY TO VANCOUVER

Noordam

**2023:** Apr 8

Note: This sailing is 24 calendar days in length.

Itineraries are subject to change without prior notice, full details will be available at www.hollandamerica.com