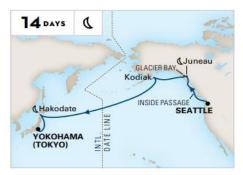

## **NORTH PACIFIC CROSSING**

SEATTLE TO YOKOHAMA (TOKYO)

Westerdam 2022: Sep 25

Note: This sailing is 15 calendar days in length.

## **JAPAN & RUSSIA**

ROUNDTRIP YOKOHAMA (TOKYO)

Westerdam 2022: Oct 10