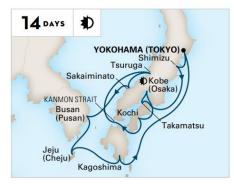

## **JAPAN & RUSSIA**

ROUNDTRIP YOKOHAMA (TOKYO)

Westerdam 2022: Oct 10

## **JAPAN & RUSSIA**

**ROUNDTRIP YOKOHAMA (TOKYO)** 

Westerdam**2023:** Apr 10