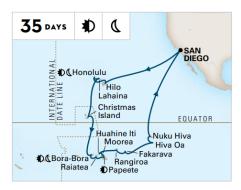

# 2022–2023 AUSTRALIA, NEW ZEALAND & SOUTH PACIFIC CRUISES

| SHIP      | CRUISE                        | DAYS | CRUISE FROM | CRUISE TO | DEPARTURES           |
|-----------|-------------------------------|------|-------------|-----------|----------------------|
| Zuiderdam | Tales of the South Pacific    | 50   | Vancouver   | San Diego | 2022: Sep 28         |
| Zuiderdam | Tales of the South Pacific    | 45   | San Diego   | San Diego | 2022: Oct 3          |
| Noordam   | South Pacific Crossing        | 34   | San Diego   | Sydney    | 2022: Oct 8          |
| Noordam   | Australia Circumnavigation    | 35   | Sydney      | Sydney    | 2022: Nov 12         |
| Noordam   | New Zealand Discovery Holiday | 16   | Sydney      | Sydney    | 2022: Dec 17★        |
| Noordam   | New Zealand Discovery         | 12   | Sydney      | Sydney    | 2023: Jan 2          |
| Noordam   | Australia & New Zealand       | 13   | Sydney      | Auckland  | 2023: Jan 14         |
| Noordam   | Australia & New Zealand       | 15   | Auckland    | Sydney    | 2023: Jan 27         |
| Noordam   | Australia & New Zealand       | 14   | Sydney      | Auckland  | 2023: Feb 11         |
| Zuiderdam | Hawaii, Tahiti & Marquesas    | 35   | San Diego   | San Diego | 2023: Feb 18         |
| Noordam   | Australia & New Zealand       | 14   | Auckland    | Sydney    | 2023: Feb 25; Mar 25 |
| Noordam   | Australia & New Zealand       | 14   | Sydney      | Auckland  | 2023: Mar 11         |
| Noordam   | South Pacific Crossing        | 25   | Sydney      | Vancouver | 2023: Apr 8          |

# **HAWAII, TAHITI & MARQUESAS**

**ROUNDTRIP SAN DIEGO** 

Zuiderdam **2023:** Feb 18