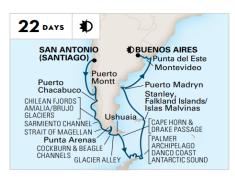

#### **SOUTH AMERICA & ANTARCTICA**

BUENOS AIRES TO SAN ANTONIO (SANTIAGO)

Oosterdam 2022: Dec 20\* 2023: Feb 2

★ Celebrate the holidays on this sailing.

#### **SOUTH AMERICA & ANTARCTICA**

SAN ANTONIO (SANTIAGO) TO BUENOS AIRES
Oosterdam

- **(Levening Stay.** Departure between 10:00pm and Midnight.
- Departure leaving the next calendar day.

For the most up-to-date details and fares see hollandamerica.com.