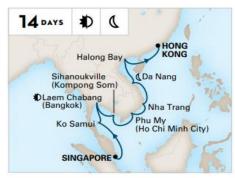

## **FAR EAST DISCOVERY**

SINGAPORE TO HONG KONG

Westerdam 2022: Dec 19\* 2023: Jan 16

\* Celebrate the holidays on this sailing.