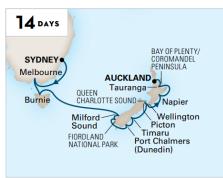

#### **AUCKLAND TO SYDNEY**

Noordαm **2023:** Jan 27

#### **AUCKLAND TO SYDNEY**

Noordam

**2023:** Feb 25; Mar 25

- ( Evening Stay. Departure between 10:00pm and Midnight.
- $\ensuremath{\rlap{/}\!\!\!/}\ensuremath{\textbf{Departure}}$  leaving the next calendar day.