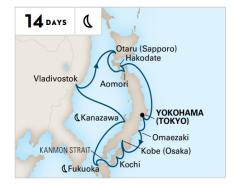

N & THE PHILIPPINES

YOKOHAMA (TOKYO) TO HONG KONG

Westerdam 2022: Oct 24 2023: Feb 13\*

 This cruise visits Ishigaki in lieu of Miyakojima; see hollandamerica.com for details.



# THE PHILIPPINES, MALAYSIA & THAILAND

HONG KONG TO SINGAPORE

Westerdam 2022: Nov 7 2023: Jan 2



## INDONESIAN DISCOVERY

ROUNDTRIP SINGAPORE

Westerdam 2022: Dec 5

For the most up-to-date details and fares see hollandamerica.com.



## **FAR EAST DISCOVERY**

SINGAPORE TO HONG KONG

Westerdam 2022: Dec 19\* 2023: Jan 16

\* Celebrate the holidays on this sailing.









# **CHINA & JAPAN**

HONG KONG TO YOKOHAMA (TOKYO)

Westerdam

2023: Jan 30; Feb 27



# **JAPAN EXPLORER**

ROUNDTRIP YOKOHAMA (TOKYO)

Westerdam 2023: Mar 13



# **SOUTHERN JAPAN**

ROUNDTRIP YOKOHAMA (TOKYO)

Westerdam 2023: Mar 27



## **JAPAN & RUSSIA**

**ROUNDTRIP YOKOHAMA (TOKYO)** 

Westerdam**2023:** Apr 10



# **NORTH PACIFIC CROSSING**

YOKOHAMA (TOKYO) TO SEATTLE

Westerdam **2023:** Apr 24

Note: This sailing is 13 calendar days in length.



( Evening Stay. Departure between 10:00pm and Midnight. Departure leaving the next calendar day.

For the most up-to-date details and fares see hollandamerica.com.

# FROM CASUAL TO FINE DINING, PERFECTION IS SERVED











# 2022–2023 AUSTRALIA, NEW ZEALAND & SOUTH PACIFIC CRUISES

| SHIP      | CRUISE                        | DAYS | CRUISE FROM | CRUISE TO | DEPARTURES           |
|-----------|-------------------------------|------|-------------|-----------|----------------------|
| Zuiderdam | Tales of the South Pacific    | 50   | Vancouver   | San Diego | 202