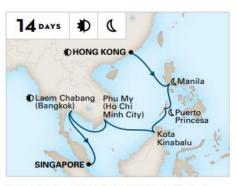

# THE PHILIPPINES, MALAYSIA & THAILAND

HONG KONG TO SINGAPORE

Westerdam 2022: Nov 7 2023: Jan 2