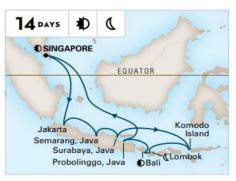

## INDONESIAN DISCOVERY

ROUNDTRIP SINGAPORE

Westerdam 2022: Dec 5

For the most up-to-date details and fares see hollandamerica.com.