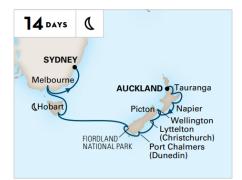

# **AUSTRALIA & NEW ZEALAND**

SYDNEY TO AUCKLAND

Noordam

**2023:** Jan 14

Note: Milford Sound is a service call exclusively for shore excursions. Guests are not able to disembark for general shore leave.

**(Levening Stay.** Departure between 10:00pm and Midnight.

#### SYDNEY TO AUCKLAND

Noordam

**2023:** Feb 11

Note: Milford Sound is a service call exclusively for shore excursions. Guests are not able to disembark for general shore leave.

#### SYDNEY TO AUCKLAND

Noordam

2023: Mar 11

Note: Milford Sound is a service call exclusively for shore excursions. Guests are not able to disembark for general shore leave.