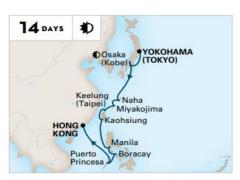

# JAPAN, TAIWAN & THE PHILIPPINES

YOKOHAMA (TOKYO) TO HONG KONG

Westerdam 2022: Oct 24 2023: Feb 13\*

 This cruise visits Ishigaki in lieu of Miyakojima; see hollandamerica.com for details.

# THE PHILIPPINES, MALAYSIA & THAILAND

HONG KONG TO SINGAPORE

Westerdam 2022: Nov 7 2023: Jan 2