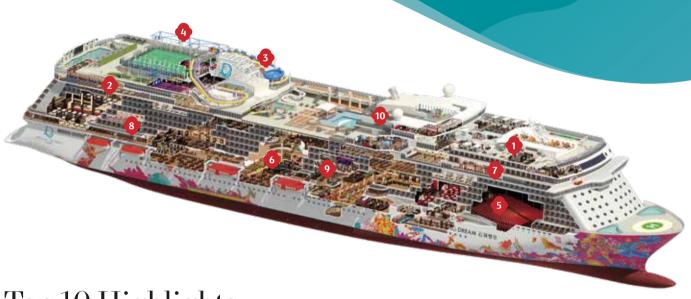

### Top 10 Highlights

The Palace

Enter a world of exclusivity with spacious suites, luxurious facilities and European-style butler service.

The Lido

Enjoy sumptuous Asian and International dishes at a spacious dining setting.

Waterslide Park

Get drenched in fun on one of our six different waterslides.

**Ropes Course & Zipline** 

Feel the thrill of gliding above the ocean on a 35-metre zipline.

**Zodiac Theatre** 

Enjoy live production shows from the acclaimed entertainment team.

Bar City & Johnnie Walker House™

Enjoy world-renowned vintage and premium Scotch whisky at one of these exclusive settings.

Crystal Life Spa™

Rejuvenate mind, body and soul with our holistic spa experience.

The Dream Boutiques

Splurge on international luxury brands with our duty-free shopping.

Blue Lagoon

Savour sizzling Asian-style and mouth-watering international street hawker food.

#### Little Dreamers Club

Offer exciting activities and classes to kids aged two to 12.