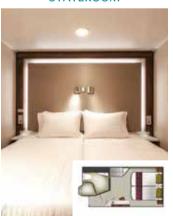

#### **PALACE VILLA**

Approx. 224 sq.m | Max Occupancy 6 | Deck 17 1 King-size Bed + 1 Queen-size Bed + 1 Double Sofa Bed

#### PALACE PENTHOUSE

Approx. 37/56 sq.m | Max Occupancy 4-6\* | Deck 13/16 1 King Size Bed + 1 Double Sofa Bed/ 1 King Size Bed + 2 Double Sofa Beds

#### PALACE DELUXE SUITE

From 41 sq.m | Max Occupancy 4 | Deck 9/10/11/12/13/15

1 Queen-size Bed + 1 Double Sofa Bed

#### **PALACE SUITE**

From 37 sq.m Max Occupancy 4 | Deck 13/15/16/17 1 Queen-size Bed + 1 Double Sofa Bed