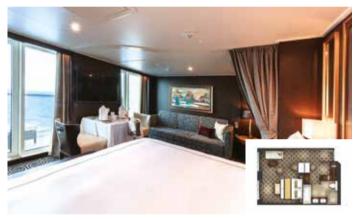

#### PALACE DELUXE SUITE

From 41 sq.m | Max Occupancy 4 | Deck 9/10/11/12/13/15

1 Queen-size Bed + 1 Double Sofa Bed

#### **PALACE SUITE**

From 37 sq.m Max Occupancy 4 | Deck 13/15/16/17 1 Queen-size Bed + 1 Double Sofa Bed