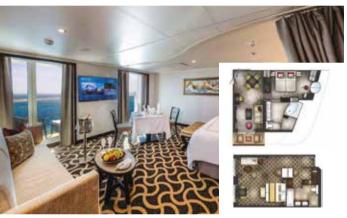

#### **PALACE VILLA**

Approx. 224 sq.m | Max Occupancy 6 | Deck 17 1 King-size Bed + 1 Queen-size Bed + 1 Double Sofa Bed

#### PALACE PENTHOUSE

Approx. 37/56 sq.m | Max Occupancy 4-6\* | Deck 13/16 1 King Size Bed + 1 Double Sofa Bed/ 1 King Size Bed + 2 Double Sofa Beds