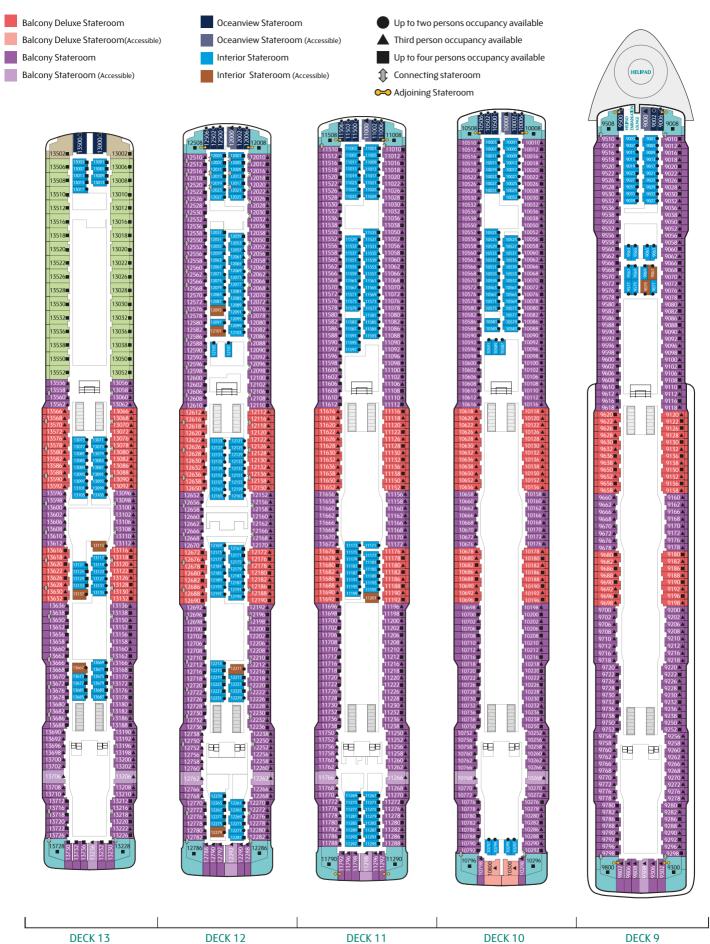

### Staterooms

#### **PALACE VILLA**

Approx. 224 sq.m | Max Occupancy 6 | Deck 17 1 King-size Bed + 1 Queen-size Bed + 1 Double Sofa Bed

#### PALACE PENTHOUSE

Approx. 37/56 sq.m | Max Occupancy 4-6\* | Deck 13/16 1 King Size Bed + 1 Double Sofa Bed/ 1 King Size Bed + 2 Double Sofa Beds

#### PALACE DELUXE SUITE

From 41 sq.m | Max Occupancy 4 | Deck 9/10/11/12/13/15

1 Queen-size Bed + 1 Double Sofa Bed

#### **PALACE SUITE**

From 37 sq.m Max Occupancy 4 | Deck 13/15/16/17 1 Queen-size Bed + 1 Double Sofa Bed

### BALCONY DELUXE STATEROOM

From 22 sq.m Max Occupancy 3 – 4 Deck 8/9/10/11/12/13/15 1 Queen-size Bed +1 Single Sofa Bed/ 1 Double Sofa Bed/ 1 Single Sofa Bed +

1 Ceiling Pullman Bed

### From 20 sq.m Max Occupancy 3 – 4

**BALCONY** 

**STATEROOM** 

Deck 8/9/10/11/12/13/15 1 Queen-size Bed +1 Single Sofa Bed/ 1 Single Sofa Bed + 1 Ceiling Pullman Bed

#### OCEANVIEW STATEROOM

From 16 sq.m Max Occupancy 2 – 4 Deck 5/9/10/11/12/13

2 Single Beds + 1 Double Sofa Bed/ 2 Single Beds + 1 Single Sofa Bed

#### INTERIOR STATEROOM

From 13 sq.m Max Occupancy 2 – 4^ Deck 5/8/9/10/11/12/13/15

2 Single Beds / 2 Single Beds + 1 Ceiling Pullman Bed/ 1 Single Bed + 1 Pullman Bed + 1 Double Sofa Bed

- \*The maximum occupancy of designated Palace Penthouse can be up to 6 guests upon request, subject to stateroom availability.
- ^The above image is for a stateroom configuration for 2 persons other stateroom configurations for 3 persons and 4 persons are also available.