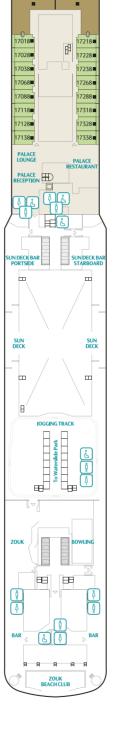

| THE PALACE                  | Deck |
|-----------------------------|------|
| Palace Pool Side Café       | 18   |
| Palace Pool & Sun Deck      | 18   |
| Palace Gymnasium and Studio | 18   |
| Palace Spa                  | 18   |
| Palace Restaurant           | 17   |
| Palace Lounge               | 17   |
| Palace Reception            | 17   |

| GENTING CLUB | Deck |
|--------------|------|
| Club         | 16   |
| Lounge       | 16   |

| ENTERTAINMENT           | Deck  |
|-------------------------|-------|
| Zouk Private Party Deck | 18    |
| Zouk Beach Club         | 17    |
| Zouk                    | 17    |
| Resorts World At Sea    | 8,7,6 |
| Zodiac Theatre          | 7     |
| Karaoke                 | 6     |
| International Room      | 6     |
| Premium Room            | 6     |

The Palace, Suites, Zouk & Zouk Beach Club

DECK 16

Genting Club, Suites, Entertainment Venues, Water Activities & Restaurant DECK 15

Western Spa, Fitness Centre, Suites, Balcony Deluxe, Balcony & Interior Staterooms