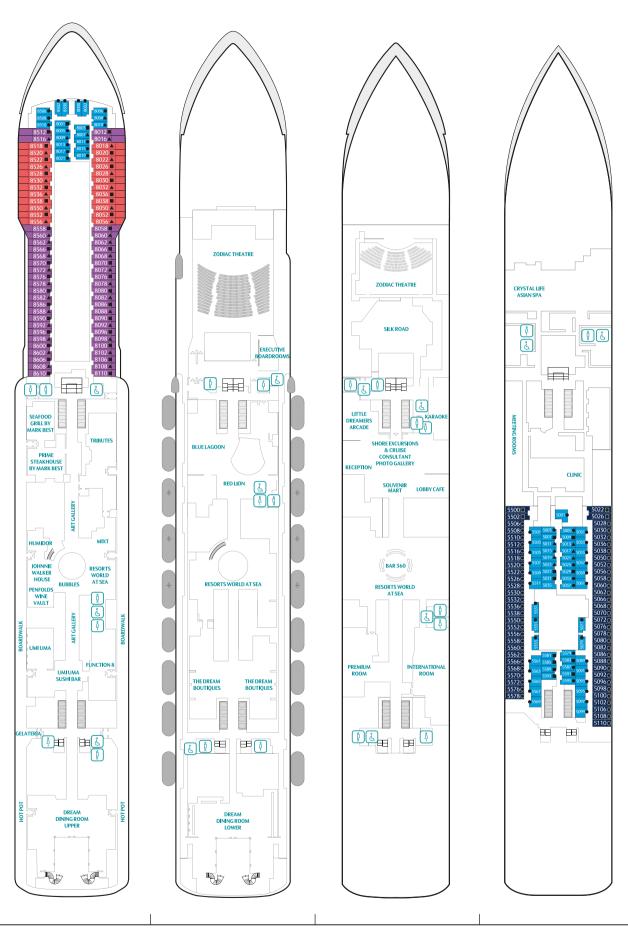

DECK 8

Restaurants, Bars, Lounges & Multi-purpose Venue, Balcony Deluxe, Balcony & Interior Staterooms DECK 7

Main Theatre, Executive Boardrooms, Restaurants, Retail Venues & Entertainment Venues DECK 6

Main Lobby, Reception, Restaurant, Café, Lounges & Entertainment Venues DECK 5

Asian Spa, Oceanview & Interior Staterooms

The Palace is in a class of its own — our "luxury ship-within-a-ship" concept with over 140 suites and private VIP facilities, including its own swimming pool, spa, gym and dining venues. The luxurious essence of The Palace is embodied by the meticulous personalised services of its dedicated team of Dream Butlers, chosen for their gracious attitude, incomparable level of hospitality and unparalleled expertise.