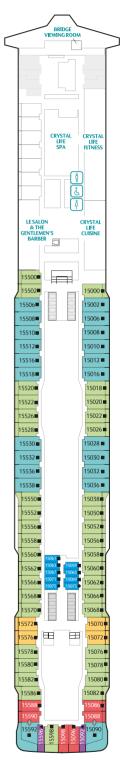

The Palace, Suites, Zouk & Zouk Beach Club

DECK 16

Genting Club, Suites, Entertainment Venues, Water Activities & Restaurant DECK 15

Western Spa, Fitness Centre, Suites, Balcony Deluxe, Balcony & Interior Staterooms

DECK 8

Restaurants, Bars, Lounges & Multi-purpose Venue, Balcony Deluxe, Balcony & Interior Staterooms DECK 7

Main Theatre, Executive Boardrooms, Restaurants, Retail Venues & Entertainment Venues DECK 6

Main Lobby, Reception, Restaurant, Café, Lounges & Entertainment Venues DECK 5

Asian Spa, Oceanview & Interior Staterooms

The Palace is in a class of its own — our "luxury ship-within-a-ship" concept with over 140 suites and private VIP facilities, including its own swimming pool, spa, gym and dining venues. The luxurious essence of The Palace is embodied by the meticulous personalised services of its dedicated team of Dream Butlers, chosen for their gracious attitude, incomparable level of hospitality and unparalleled expertise.