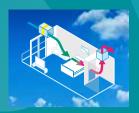

#### 100% fresh air ventilation system No air re-circulation

Incoming air is filtered and a dedicated ventilation system redirects air out of the ship to ensure no re-circulation of air between cabins. Air intake and exhaust on opposite sides of the vessel.