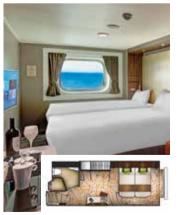

#### OCEANVIEW STATEROOM

From 16 sq.m Max Occupancy 2 – 4 Deck 5/9/10/11/12/13

2 Single Beds + 1 Double Sofa Bed/ 2 Single Beds + 1 Single Sofa Bed

#### INTERIOR STATEROOM

From 13 sq.m Max Occupancy 2 – 4^ Deck 5/8/9/10/11/12/13/15

2 Single Beds / 2 Single Beds + 1 Ceiling Pullman Bed/ 1 Single Bed + 1 Pullman Bed + 1 Double Sofa Bed

- \*The maximum occupancy of designated Palace Penthouse can be up to 6 guests upon request, subject to stateroom availability.
- ^The above image is for a stateroom configuration for 2 persons other stateroom configurations for 3 persons and 4 persons are also available.