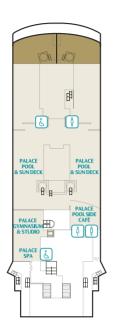

| THE PALACE                  | Deck |
|-----------------------------|------|
| Palace Pool Side Café       | 18   |
| Palace Pool & Sun Deck      | 18   |
| Palace Gymnasium and Studio | 18   |
| Palace Spa                  | 18   |
| Palace Restaurant           | 17   |
| Palace Lounge               | 17   |
| Palace Reception            | 17   |

The Palace, Suites, Zouk & Zouk Beach Club

DECK 16

Genting Club, Suites, Entertainment Venues, Water Activities & Restaurant DECK 15

Western Spa, Fitness Centre, Suites, Balcony Deluxe, Balcony & Interior Staterooms