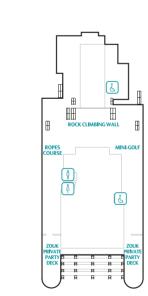

| SPORTS & RECREATION | Deck |
|---------------------|------|
| Waterslide Park     | 20   |
| SportsPlex          | 19   |
| Mini-Golf           | 18   |
| Rock Climbing Wall  | 18   |
| Ropes Course        | 18   |
| Sun Deck            | 17   |
| Jogging Track       | 17   |
| Main Pool Deck      | 16   |
| Kids Water Park     | 16   |
| Boardwalk           | 8    |

| GENTING CLUB | Deck |
|--------------|------|
| Club         | 16   |
| Lounge       | 16   |

| ENTERTAINMENT           | Deck  |
|-------------------------|-------|
| Zouk Private Party Deck | 18    |
| Zouk Beach Club         | 17    |
| Zouk                    | 17    |
| Resorts World At Sea    | 8,7,6 |
| Zodiac Theatre          | 7     |
| Karaoke                 | 6     |
| International Room      | 6     |
| Premium Room            | 6     |

# Genting Dream Deck Plans

CATEGORIES

Palace Suite
Palace Suite (Accessible)

DECK 19

SPORTSPLEX

Lounge, Business Centre & SportsPlex DECK 18

The Palace, Ropes Course, Mini-Golf, Rock Climbing Wall & Zouk Private Party Deck DECK 17