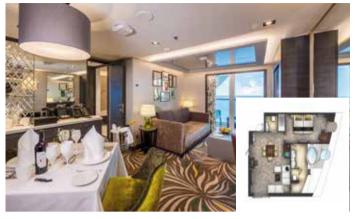

### BALCONY DELUXE STATEROOM

From 22 sq.m Max Occupancy 3 – 4 Deck 8/9/10/11/12/13/15 1 Queen-size Bed +1 Single Sofa Bed/ 1 Double Sofa Bed/ 1 Single Sofa Bed +

1 Ceiling Pullman Bed

### From 20 sq.m Max Occupancy 3 – 4

**BALCONY** 

**STATEROOM** 

Deck 8/9/10/11/12/13/15 1 Queen-size Bed +1 Single Sofa Bed/ 1 Single Sofa Bed + 1 Ceiling Pullman Bed

#### OCEANVIEW STATEROOM

From 16 sq.m Max Occupancy 2 – 4 Deck 5/9/10/11/12/13

2 Single Beds + 1 Double Sofa Bed/ 2 Single Beds + 1 Single Sofa Bed

#### INTERIOR STATEROOM

From 13 sq.m Max Occupancy 2 – 4^ Deck 5/8/9/10/11/12/13/15

2 Single Beds / 2 Single Beds + 1 Ceiling Pullman Bed/ 1 Single Bed + 1 Pullman Bed + 1 Double Sofa Bed

- \*The maximum occupancy of designated Palace Penthouse can be up to 6 guests upon request, subject to stateroom availability.
- ^The above image is for a stateroom configuration for 2 persons other stateroom configurations for 3 persons and 4 persons are also available.