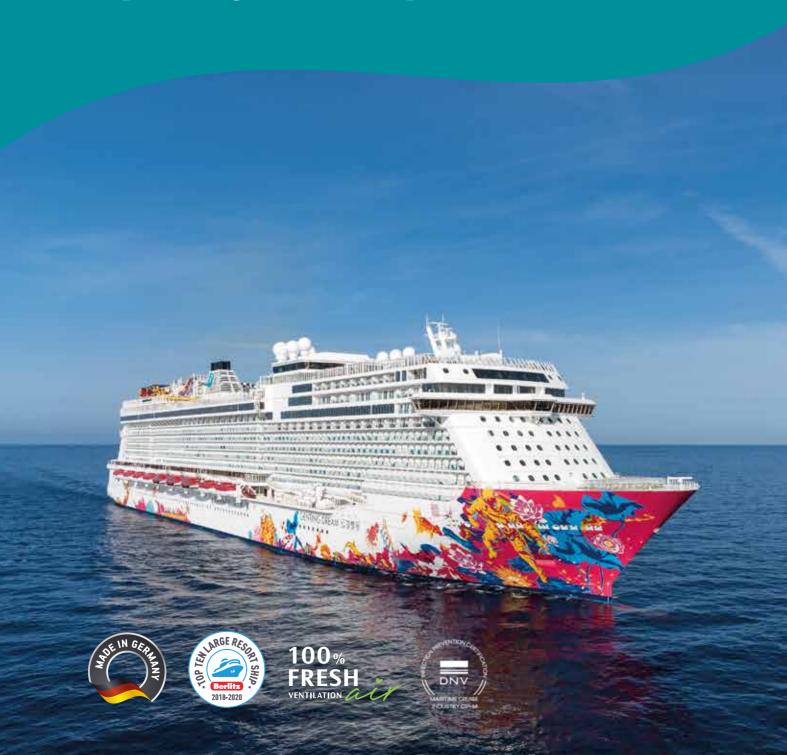

# GENTING DREAM

Top 10 Large Resort Ship

**GENTING DREAM IN NUMBERS** 

Gross Tonnage: 150,695 tons

Length: 335m

Width: 40m

Decks: 18

Passenger Capacity: 3,352 (lower berth)

Staterooms: 1,674

Manufacturer: Meyer Werft, Germany