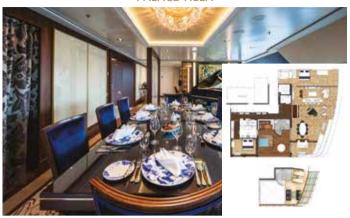

#### **PALACE VILLA**

Approx. 224 sq.m | Max Occupancy 6 | Deck 17 1 King-size Bed + 1 Queen-size Bed + 1 Double Sofa Bed

#### PALACE PENTHOUSE

Approx. 37/56 sq.m | Max Occupancy 4-6\* | Deck 13/16 1 King Size Bed + 1 Double Sofa Bed/ 1 King Size Bed + 2 Double Sofa Beds

#### PALACE DELUXE SUITE

From 41 sq.m | Max Occupancy 4 | Deck 9/10/11/12/13/15

1 Queen-size Bed + 1 Double Sofa Bed

#### **PALACE SUITE**

From 37 sq.m Max Occupancy 4 | Deck 13/15/16/17 1 Queen-size Bed + 1 Double Sofa Bed