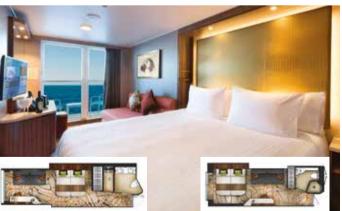

### BALCONY DELUXE STATEROOM

From 22 sq.m Max Occupancy 3 – 4 Deck 8/9/10/11/12/13/15 1 Queen-size Bed +1 Single Sofa Bed/ 1 Double Sofa Bed/ 1 Single Sofa Bed +

1 Ceiling Pullman Bed

### From 20 sq.m Max Occupancy 3 – 4

**BALCONY** 

**STATEROOM** 

Deck 8/9/10/11/12/13/15 1 Queen-size Bed +1 Single Sofa Bed/ 1 Single Sofa Bed + 1 Ceiling Pullman Bed