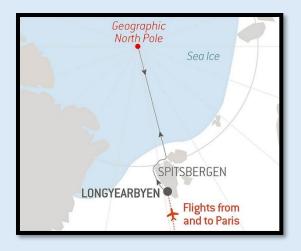

## The Geographic North Pole

Longyearbyen, Spitsbergen - Longyearbyen, Spitsbergen

15 nights/16 days From €41,920 p.p.

Includes Flight Paris/Longyearbyen + Transfers +

Flight Longyearbyen/Paris

Departure Date: July 12, 2026

## The Geographic North Pole and the east coast of Greenland

Longyearbyen, Spitsbergen – Reykjavík 16 nights/17 days From €52,040 p.p. Includes Flight Paris/Longyearbyen + Transfers

Departure Date: Sep 11, 2026