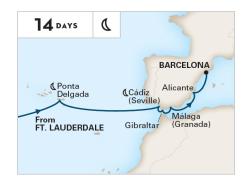

### 2022 TRANSATLANTIC CRUISES

| SHIP            | CRUISE                          | DAYS | CRUISE FROM          | CRUISE TO      | DEPARTURES |
|-----------------|---------------------------------|------|----------------------|----------------|------------|
| Nieuw Statendam | Passage to Spain                | 14   | Ft. Lauderdale       | Barcelona      | Apr 17     |
| Rotterdam       | Azores & Normandy Expedition    | 14   | Ft. Lauderdale       | Amsterdam      | Apr 17     |
| Oosterdam       | Spanish Farewell                | 14   | Barcelona            | Ft. Lauderdale | Nov 5      |
| Volendam        | Passage to America              | 14   | Civitavecchia (Rome) | Ft. Lauderdale | Nov 5      |
| Rotterdam       | 150th Anniversary Transatlantic | 15   | Rotterdam            | Ft. Lauderdale | Oct 15     |
| Rotterdam       | 150th Anniversary Transatlantic | 12   | Rotterdam            | New York       | Oct 15     |
| Nieuw Statendam | Viking Passage                  | 18   | Copenhagen           | Boston         | Jul 16     |
| Zaandam         | Voyage of the Vikings           | 35   | Boston               | Boston         | Jul 9      |
| Zaandam         | Voyage of the Vikings           | 16   | Boston               | Rotterdam      | Jul 9      |
| Zaandam         | Voyage of the Vikings           | 19   | Rotterdam            | Boston         | Jul 25     |

🙊 These Collectors' Voyages combine two back-to-back itineraries to give you a more in-depth experience for an incredible value.

PASSAGE TO SPAIN FT. LAUDERDALE TO BARCELONA Nieuw Statendam Apr 17