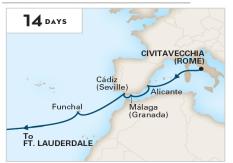

### 2022 TRANSATLANTIC CRUISES

| SHIP            | CRUISE                          | DAYS | CRUISE FROM          | CRUISE TO      | DEPARTURES |
|-----------------|---------------------------------|------|----------------------|----------------|------------|
| Nieuw Statendam | Passage to Spain                | 14   | Ft. Lauderdale       | Barcelona      | Apr 17     |
| Rotterdam       | Azores & Normandy Expedition    | 14   | Ft. Lauderdale       | Amsterdam      | Apr 17     |
| Oosterdam       | Spanish Farewell                | 14   | Barcelona            | Ft. Lauderdale | Nov 5      |
| Volendam        | Passage to America              | 14   | Civitavecchia (Rome) | Ft. Lauderdale | Nov 5      |
| Rotterdam       | 150th Anniversary Transatlantic | 15   | Rotterdam            | Ft. Lauderdale | Oct 15     |
| Rotterdam       | 150th Anniversary Transatlantic | 12   | Rotterdam            | New York       | Oct 15     |
| Nieuw Statendam | Viking Passage                  | 18   | Copenhagen           | Boston         | Jul 16     |
| Zaandam         | Voyage of the Vikings           | 35   | Boston               | Boston         | Jul 9      |
| Zaandam         | Voyage of the Vikings           | 16   | Boston               | Rotterdam      | Jul 9      |
| Zaandam         | Voyage of the Vikings           | 19   | Rotterdam            | Boston         | Jul 25     |

#### AZORES & NORMANDY EXPEDITION

**FT. LAUDERDALE TO AMSTERDAM** *Rotterdam* Apr 17

SPANISH FAREWELL BARCELONA TO FT. LAUDERDALE Oosterdam Nov 5 ITINERARIES

PASSAGE TO AMERICA CIVITAVECCHIA (ROME) TO FT. LAUDERDALE Volendam Nov 5