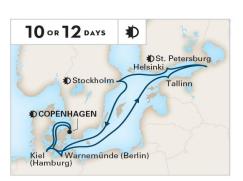

#### **JEWELS OF THE BALTIC**

**ROUNDTRIP COPENHAGEN** Nieuw Statendam

Jun 10; Jul 64

- This cruise is 10 days in length and varies; see hollandamerica.com for details.