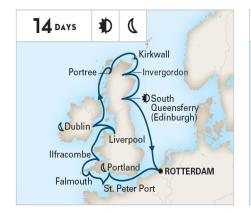

ERDAM Volendam May 1; Jul 31



#### **VIKING SAGAS**

ROUNDTRIP AMSTERDAM Rotterdam May 29; Jun 12; Jul 10, 24; Aug 21; Sep 18



#### **JEWELS OF THE BALTIC**

**ROUNDTRIP COPENHAGEN** Nieuw Statendam

Jun 10; Jul 64

- This cruise is 10 days in length and varies; see hollandamerica.com for details.



#### **JEWELS OF THE BALTIC**

ROUNDTRIP AMSTERDAM Rotterdam May 8



**VOYAGE OF THE MIDNIGHT SUN** 

ROUNDTRIP AMSTERDAM

Rotterdam Jun 26

**Evening Stay.** Departure between 10:00pm and Midnight.
 **Extended Stay.** Departure leaving the next calendar day.

For the most up-to-date details and fares see hollandamerica.com.











#### **JEWELS OF THE BALTIC**

AMSTERDAM TO ROTTERDAM Rotterdam Oct 2



#### **VOYAGE OF THE MIDNIGHT SUN** ROUNDTRIP ROTTERDAM Volendam May 15; Jul 3





#### **BRITISH ISLES EXPLORER**

#### ROUNDTRIP ROTTERDAM

Volendam May 29; Aug 14



#### NORTHERN CAPITALS EXPLORER

ROUNDTRIP ROTTERDAM Volendam Jul 17

**Evening Stay.** Departure between 10:00pm and Midnight.
 **Extended Stay.** Departure leaving the next calendar day.

For the most up-to-date details and fares see hollandamerica.com



#### NORTHERN ISLES ROUNDTRIP COPENHAGEN

Nieuw Statendam Jun 22



NORTHERN ISLES ROUNDTRIP AMSTERDAM Rotterdam Jul 31; Aug 28



#### SPITSBERGEN & ICELANDIC FJORDS EXPLORER

**ROUNDTRIP ROTTERDAM** Volendam Jun 12







### 2022 TRANSATLANTIC CRUISES

| SHIP            | CRUISE                          | DAYS | CRUISE FROM          | CRUISE TO      | DEPARTURES |
|-----------------|---------------------------------|------|----------------------|-