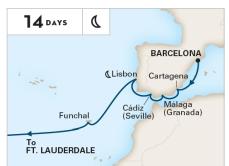

### 2022 TRANSATLANTIC CRUISES

| SHIP            | CRUISE                          | DAYS | CRUISE FROM          | CRUISE TO      | DEPARTURES |
|-----------------|---------------------------------|------|----------------------|----------------|------------|
| Nieuw Statendam | Passage to Spain                | 14   | Ft. Lauderdale       | Barcelona      | Apr 17     |
| Rotterdam       | Azores & Normandy Expedition    | 14   | Ft. Lauderdale       | Amsterdam      | Apr 17     |
| Oosterdam       | Spanish Farewell                | 14   | Barcelona            | Ft. Lauderdale | Nov 5      |
| Volendam        | Passage to America              | 14   | Civitavecchia (Rome) | Ft. Lauderdale | Nov 5      |
| Rotterdam       | 150th Anniversary Transatlantic | 15   | Rotterdam            | Ft. Lauderdale | Oct 15     |
| Rotterdam       | 150th Anniversary Transatlantic | 12   | Rotterdam            | New York       | Oct 15     |
| Nieuw Statendam | Viking Passage                  | 18   | Copenhagen           | Boston         | Jul 16     |
| Zaandam         | Voyage of the Vikings           | 35   | Boston               | Boston         | Jul 9      |
| Zaandam         | Voyage of the Vikings           | 16   | Boston               | Rotterdam      | Jul 9      |
| Zaandam         | Voyage of the Vikings           | 19   | Rotterdam            | Boston         | Jul 25     |

🙊 These Collectors' Voyages combine two back-to-back itineraries to give you a more in-depth experience for an incredible value.

PASSAGE TO SPAIN FT. LAUDERDALE TO BARCELONA Nieuw Statendam Apr 17