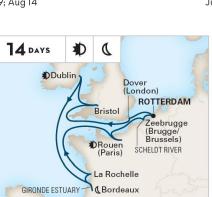

ay 29; Jun 12; Jul 10, 24; Aug 21; Sep 18



#### **JEWELS OF THE BALTIC**

**ROUNDTRIP COPENHAGEN** Nieuw Statendam

Jun 10; Jul 64

- This cruise is 10 days in length and varies; see hollandamerica.com for details.



#### **JEWELS OF THE BALTIC**

ROUNDTRIP AMSTERDAM Rotterdam May 8



**VOYAGE OF THE MIDNIGHT SUN** 

ROUNDTRIP AMSTERDAM

Rotterdam Jun 26

**Evening Stay.** Departure between 10:00pm and Midnight.
 **Extended Stay.** Departure leaving the next calendar day.

For the most up-to-date details and fares see hollandamerica.com.











#### **JEWELS OF THE BALTIC**

AMSTERDAM TO ROTTERDAM Rotterdam Oct 2



#### **VOYAGE OF THE MIDNIGHT SUN** ROUNDTRIP ROTTERDAM Volendam May 15; Jul 3





#### **BRITISH ISLES EXPLORER**

#### ROUNDTRIP ROTTERDAM

Volendam May 29; Aug 14



#### NORTHERN CAPITALS EXPLORER

ROUNDTRIP ROTTERDAM Volendam Jul 17

**Evening Stay.** Departure between 10:00pm and Midnight.
 **Extended Stay.** Departure leaving the next calendar day.

For the most up-to-date details and fares see hollandamerica.com



#### NORTHERN ISLES ROUNDTRIP COPENHAGEN

Nieuw Statendam Jun 22



NORTHERN ISLES ROUNDTRIP AMSTERDAM Rotterdam Jul 31; Aug 28



#### SPITSBERGEN & ICELANDIC FJORDS EXPLORER

**ROUNDTRIP ROTTERDAM** Volendam Jun 12







### 2022 TRANSATLANTIC CRUISES

| SHIP            | CRUISE                          | DAYS | CRUISE FROM          | CRUISE TO      | DEPARTURES |
|-----------------|---------------------------------|------|----------------------|----------------|------------|
| Nieuw Statendam | Passage to Spain                | 14