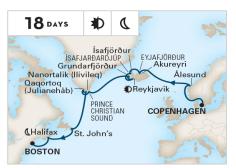

### 2022 TRANSATLANTIC CRUISES

| SHIP            | CRUISE                          | DAYS | CRUISE FROM          | CRUISE TO      | DEPARTURES |
|-----------------|---------------------------------|------|----------------------|----------------|------------|
| Nieuw Statendam | Passage to Spain                | 14   | Ft. Lauderdale       | Barcelona      | Apr 17     |
| Rotterdam       | Azores & Normandy Expedition    | 14   | Ft. Lauderdale       | Amsterdam      | Apr 17     |
| Oosterdam       | Spanish Farewell                | 14   | Barcelona            | Ft. Lauderdale | Nov 5      |
| Volendam        | Passage to America              | 14   | Civitavecchia (Rome) | Ft. Lauderdale | Nov 5      |
| Rotterdam       | 150th Anniversary Transatlantic | 15   | Rotterdam            | Ft. Lauderdale | Oct 15     |
| Rotterdam       | 150th Anniversary Transatlantic | 12   | Rotterdam            | New York       | Oct 15     |
| Nieuw Statendam | Viking Passage                  | 18   | Copenhagen           | Boston         | Jul 16     |
| Zaandam         | Voyage of the Vikings           | 35   | Boston               | Boston         | Jul 9      |
| Zaandam         | Voyage of the Vikings           | 16   | Boston               | Rotterdam      | Jul 9      |
| Zaandam         | Voyage of the Vikings           | 19   | Rotterdam            | Boston         | Jul 25     |

VIKING PASSAGE COPENHAGEN TO BOSTON Nieuw Statendam Jul 16

VOYAGE OF THE VIKINGSROUNDTRIP BOSTONZaandamJul 935-Day Roundtrip BostonJul 916-Day Boston to RotterdamJul 2519-Day Rotterdam to Boston

Itineraries are subject to change without prior notice, full details will be available at <u>www.hollandamerica.com</u>