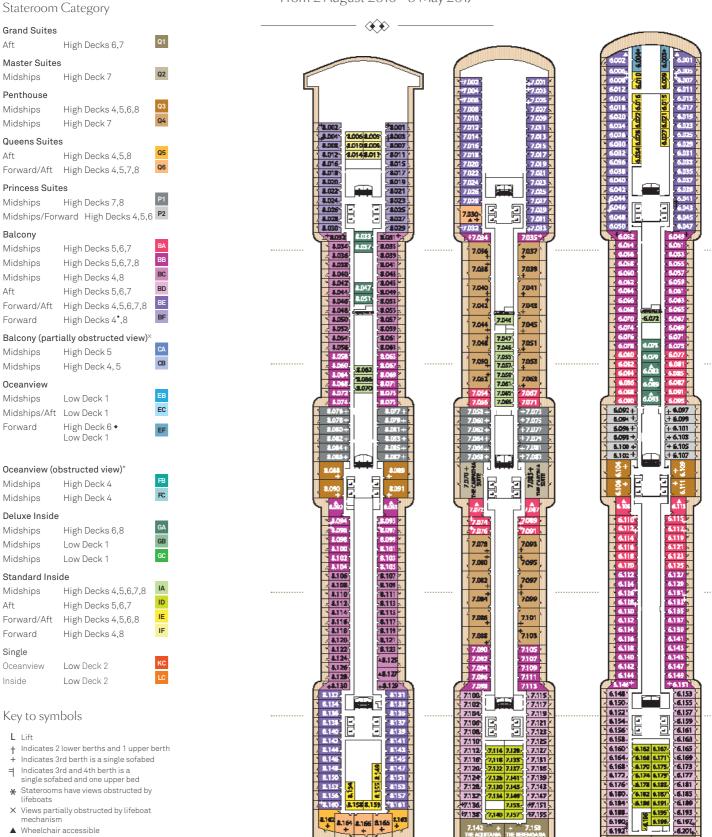

## Queen Victoria Deck Plans 2016-2017

From 2 August 2016 - 5 May 2017

Contact your Travel Consultant | Call Cunard at (800) 728-6273 | Visit Cunard.com

## Queen Victoria Deck Plans 2016-2017

From 2 August 2016 - 5 May 2017

Deck 8 (High)

Deck 7 (High)

mechanism ▲ Wheelchair accessible

lifeboats

Grand Suites

Master Suites

Midships

Penthouse

Midships

Midships

Aft

**Queens Suites** 

Princess Suites

Midships

Balcony

Midships

Midships

Midships

Forward

Midships

Midships

Oceanview

Midships

Forward

Midships

Midships

Midships

Midships

Midships

Midships

Forward

Oceanview

L Lift

+

Ħ

Single

Inside

Aft

Standard Inside

Deluxe Inside

Aft

Aft

- o Staterooms 7.001 & 7.002 shaded by Bridge Wings
- Staterooms 6.003 & 6.004 have forward facing ocean views
- Staterooms 4.001-4.042, Deck 4 Forward, have metal fronted balconies