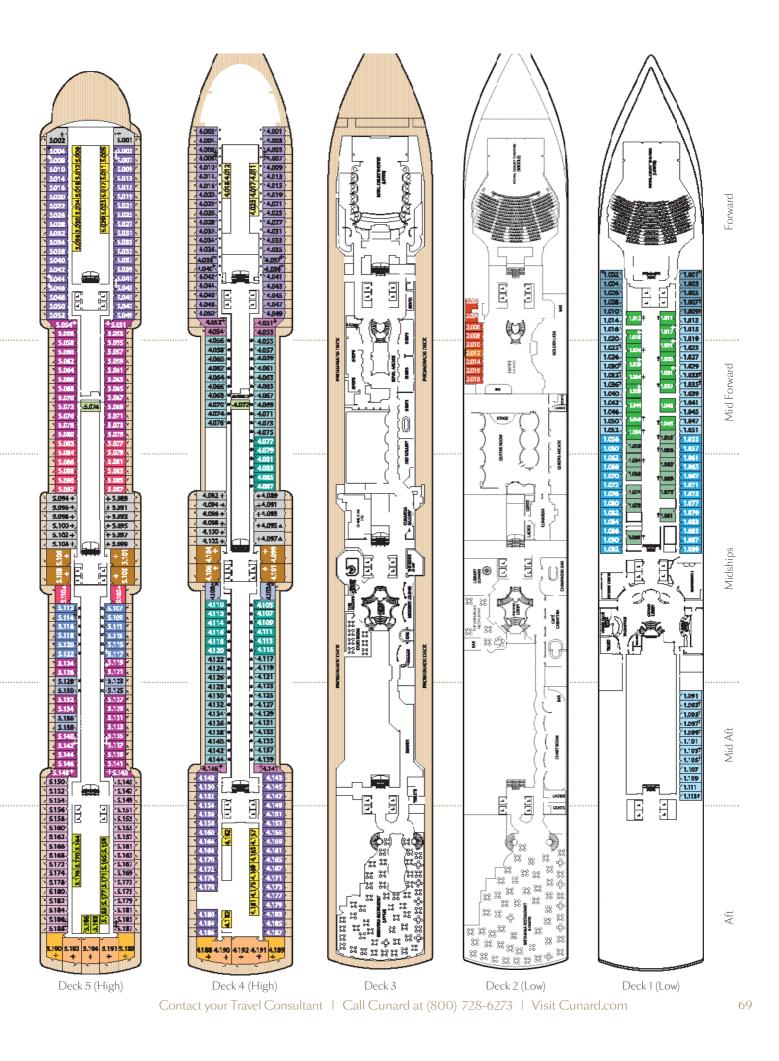

## Queen Victoria Deck Plans 2016-2017

From 2 August 2016 - 5 May 2017

Contact your Travel Consultant | Call Cunard at (800) 728-6273 | Visit Cunard.com

Standard Inside

Deluxe Inside

Aft

Aft

- o Staterooms 7.001 & 7.002 shaded by Bridge Wings
- Staterooms 6.003 & 6.004 have forward facing ocean views
- Staterooms 4.001-4.042, Deck 4 Forward, have metal fronted balconies