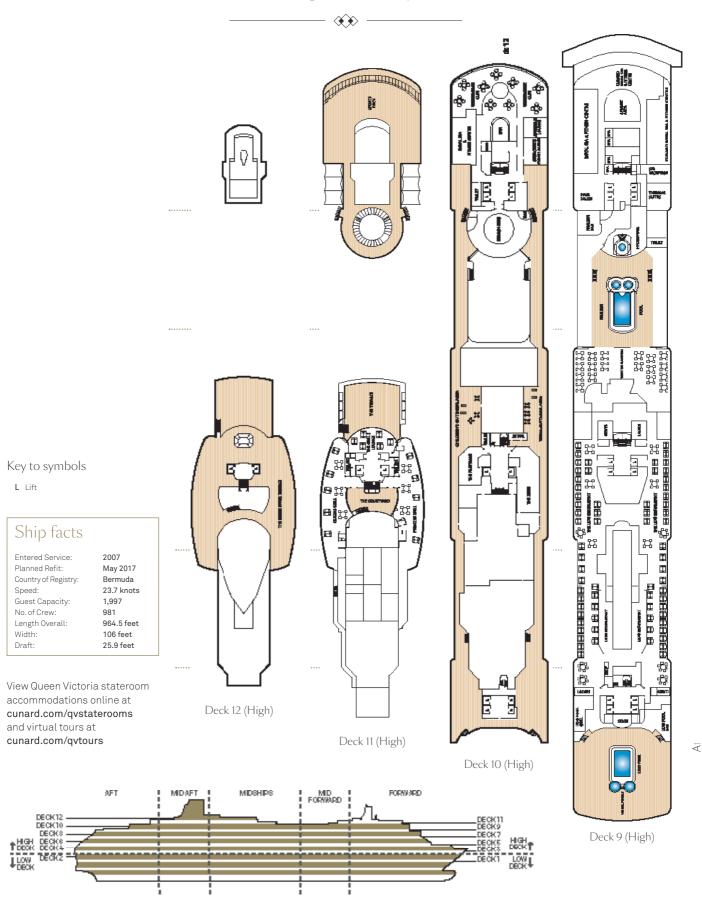

## Queen Victoria Deck Plans 2016-2017

From 2 August 2016 - 5 May 2017

Contact your Travel Consultant | Call Cunard at (800) 728-6273 | Visit Cunard.com

Deck 6 (High)

FORWARD